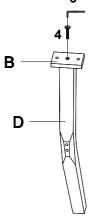

| NO. | PART DESC       | SKETCH  | Q'TY |
|-----|-----------------|---------|------|
| Α   | Table Top       |         | 1pc  |
| В   | Connector Panel | <u></u> | 4pcs |
| С   | Middle Shelf    |         | 1pc  |
| D   | Leg             |         | 4pcs |

| NO. | HARDWARE DESC             | SKETCH     | Q'TY |
|-----|---------------------------|------------|------|
| 1   | Lock Washer (Ø5/16 ")     | <b>O</b>   | 8pcs |
| 2   | Flat Washer (Ø5/16 ")     | 0          | 8pcs |
| 3   | Short Bolt (Ø5/16 "x65mm) | <b>9</b>   | 8pcs |
| 4   | Long Bolt (Ø5/16 "x30mm)  | (a)        | 4pcs |
| 5   | Short Bolt (Ø1/4 "x25mm)  | <b>900</b> | 8pcs |
| 6   | Allen key (4mm)           |            | 1pc  |
|     |                           |            |      |

STEP:1

Fully Tigthen the bolt