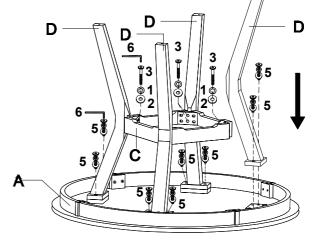

## STEP: 2

Install 3 of legs ,then install shelf and last leg

Don't tighten the bolts untill last step