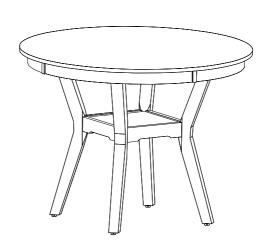

| 1pc  |
| В   | Connector Panel | <u></u> | 4pcs |
| С   | Middle Shelf    |         | 1pc  |
| D   | Leg             |         | 4pcs |

| NO. | HARDWARE DESC             | SKETCH     | Q'TY |
|-----|---------------------------|------------|------|
| 1   | Lock Washer (Ø5/16 ")     | <b>O</b>   | 8pcs |
| 2   | Flat Washer (Ø5/16 ")     | 0          | 8pcs |
| 3   | Short Bolt (Ø5/16 "x65mm) | <b>9</b>   | 8pcs |
| 4   | Long Bolt (Ø5/16 "x30mm)  | (a)        | 4pcs |
| 5   | Short Bolt (Ø1/4 "x25mm)  | <b>900</b> | 8pcs |
| 6   | Allen key (4mm)           |            | 1pc  |
|     |                           |            |      |

STEP:1

Fully Tigthen the bolt



## STEP: 2

Install 3 of legs ,then install shelf and last leg



Don't tighten the bolts untill last step

## COMPLETED



MADE IN VIETNAM