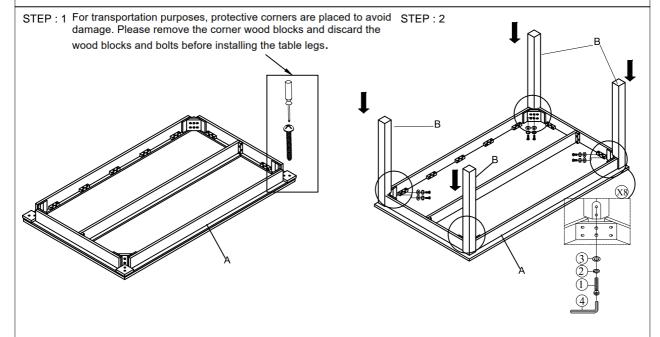

| PARTS LIST |             |        |      |  |
|------------|-------------|--------|------|--|
| No.        | DESCRIPTION | SKETCH | Q'TY |  |
| Α          | TABLE TOP   |        | 1    |  |
| В          | TABLE LEG   |        | 4    |  |

| HARDWARE LIST |                            |        |      |  |
|---------------|----------------------------|--------|------|--|
| No.           | DESCRIPTION                | SKETCH | Q'TY |  |
| 1             | ALLEN BOLT (5/16" x2-1/4") | (I)    | 8    |  |
| 2             | SPRING WASHER (5/16 ")     | 0      | 8    |  |
| 3             | FLAT WASHER (5/16 ")       | 0      | 8    |  |
| 4             | ALLEN KEY M5               |        | 1    |  |