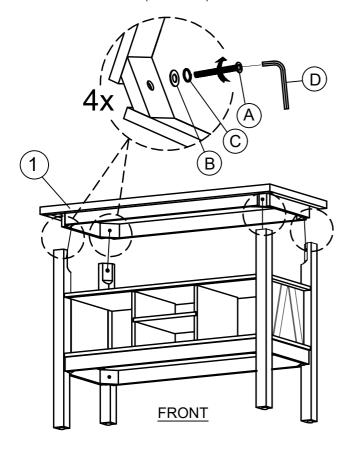

# D1903-30 MAISIE SERVER

Step 5.

SERVER TOP HAVE SHOWN STICKER (B) FOR TOP BACK SIDE. PLEASE ASSEMBLY THE SERVER TOP (STICKER B) AT BACK SIDE.

Step 7.

UNLOCK THE DOOR BEFORE PLACING THE DOOR PANEL(7) INTO THE FLUTE THEN PUSH BUTTON LOCK TO ENSURE THE DOOR STAY BETWEEN THE FLUTE.