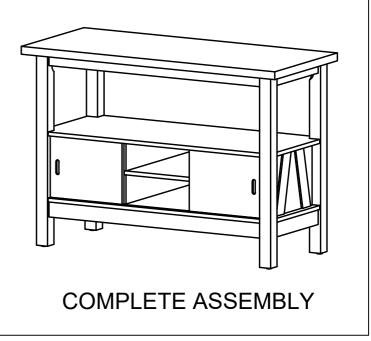

### **ASSEMBLY INSTRUCTIONS**

# D1903-30 MAISIE SERVER

Step 5.

SERVER TOP HAVE SHOWN STICKER (B) FOR TOP BACK SIDE. PLEASE ASSEMBLY THE SERVER TOP (STICKER B) AT BACK SIDE.

Step 7.

UNLOCK THE DOOR BEFORE PLACING THE DOOR PANEL(7) INTO THE FLUTE THEN PUSH BUTTON LOCK TO ENSURE THE DOOR STAY BETWEEN THE FLUTE.