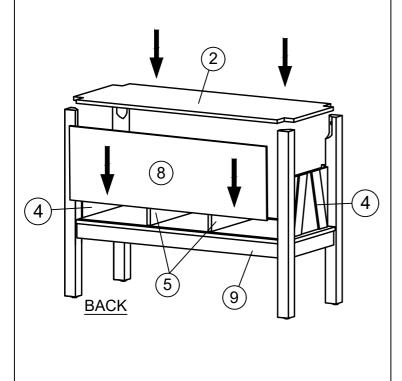

# D1903-30 MAISIE SERVER

Step 3.

PLACE THE BACK PANEL (8) INTO THE FLUTE AND THEN ASSEMBLE THE TOP PANEL (2) TO THE SIDE PANEL (4) AND DIVIDER PANEL (5).

Step 4. SLOT IN THE MIDDLE SHELF (6) INTO THE DIVIDER PANEL (5).