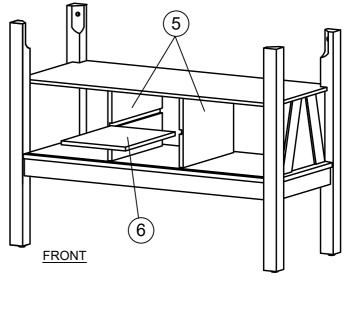

# D1903-30 MAISIE SERVER

Step 3.

PLACE THE BACK PANEL (8) INTO THE FLUTE AND THEN ASSEMBLE THE TOP PANEL (2) TO THE SIDE PANEL (4) AND DIVIDER PANEL (5).

Step 4. SLOT IN THE MIDDLE SHELF (6) INTO THE DIVIDER PANEL (5).