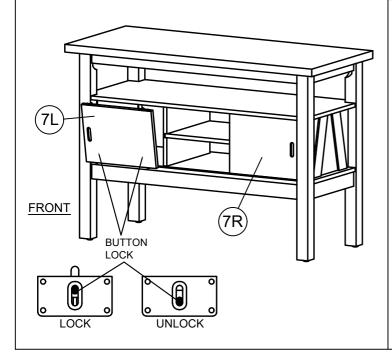

# D1903-30 MAISIE SERVER

Step 5.

SERVER TOP HAVE SHOWN STICKER (B) FOR TOP BACK SIDE. PLEASE ASSEMBLY THE SERVER TOP (STICKER B) AT BACK SIDE.

Step 7.

UNLOCK THE DOOR BEFORE PLACING THE DOOR PANEL(7) INTO THE FLUTE THEN PUSH BUTTON LOCK TO ENSURE THE DOOR STAY BETWEEN THE FLUTE.