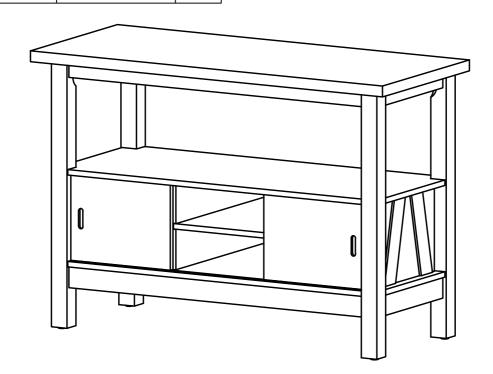

| PARTS LIST |                      |        |       |  |
|------------|----------------------|--------|-------|--|
| NO         | DESCRIPTION          | SKETCH | QTY   |  |
| 1          | TABLE TOP            |        | 1 PC  |  |
| 2          | TOP PANEL            |        | 1 PC  |  |
| 3          | LEG                  |        | 4 PCS |  |
| 4          | SIDE PANEL           |        | 2 PCS |  |
| 5          | SIDE PANEL WINE RACK |        | 2 PCS |  |
| 6          | MIDDLE PANEL         |        | 1 PC  |  |
| 7          | DOOR PANEL (L/R)     |        | 2 PCS |  |
| 8          | BACK PANEL           |        | 1 PC  |  |
| 9          | BOTTOM PANEL         |        | 1 PC  |  |

| HARDWARE LIST |                         |                                                                                 |        |  |
|---------------|-------------------------|---------------------------------------------------------------------------------|--------|--|
| NO            | DESCRIPTION             | SKETCH                                                                          | QTY    |  |
| A             | JCBB BOLT - M8 x 60mm   | ()<br>()<br>()<br>()<br>()<br>()<br>()<br>()<br>()<br>()<br>()<br>()<br>()<br>( | 8 PCS  |  |
| В             | FLAT WASHER - M8        | 0                                                                               | 8 PCS  |  |
| С             | SPRING WASHER - M8      |                                                                                 | 8 PCS  |  |
| D             | ALLEN KEY - M5          |                                                                                 | 1 PC   |  |
| Е             | WOOD DOWEL              |                                                                                 | 16 PCS |  |
| F             | L BRACKET               |                                                                                 | 6 PCS  |  |
| G             | CSK SCREW - M3.5 x 12mm | Опшь                                                                            | 12 PCS |  |