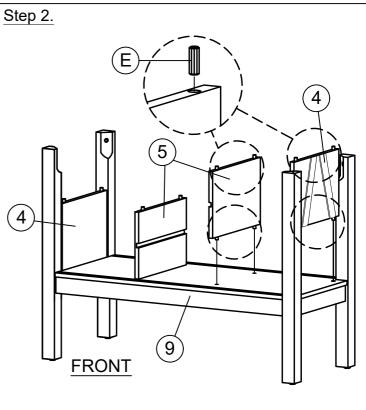

# D1903-30 MAISIE SERVER

Step 3.

PLACE THE BACK PANEL (8) INTO THE FLUTE AND THEN ASSEMBLE THE TOP PANEL (2) TO THE SIDE PANEL (4) AND DIVIDER PANEL (5).

Step 4. SLOT IN THE MIDDLE SHELF (6) INTO THE DIVIDER PANEL (5).