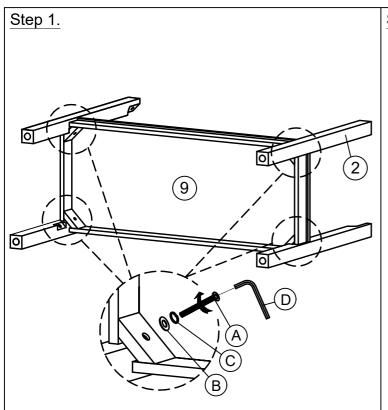

| PARTS LIST |                      |        |       |  |
|------------|----------------------|--------|-------|--|
| NO         | DESCRIPTION          | SKETCH | QTY   |  |
| 1          | TABLE TOP            |        | 1 PC  |  |
| 2          | TOP PANEL            |        | 1 PC  |  |
| 3          | LEG                  |        | 4 PCS |  |
| 4          | SIDE PANEL           |        | 2 PCS |  |
| 5          | SIDE PANEL WINE RACK |        | 2 PCS |  |
| 6          | MIDDLE PANEL         |        | 1 PC  |  |
| 7          | DOOR PANEL (L/R)     |        | 2 PCS |  |
| 8          | BACK PANEL           |        | 1 PC  |  |
| 9          | BOTTOM PANEL         |        | 1 PC  |  |

| HARDWARE LIST |                         |                                                                                 |        |  |
|---------------|-------------------------|---------------------------------------------------------------------------------|--------|--|
| NO            | DESCRIPTION             | SKETCH                                                                          | QTY    |  |
| A             | JCBB BOLT - M8 x 60mm   | ()<br>()<br>()<br>()<br>()<br>()<br>()<br>()<br>()<br>()<br>()<br>()<br>()<br>( | 8 PCS  |  |
| В             | FLAT WASHER - M8        | 0                                                                               | 8 PCS  |  |
| С             | SPRING WASHER - M8      |                                                                                 | 8 PCS  |  |
| D             | ALLEN KEY - M5          |                                                                                 | 1 PC   |  |
| Е             | WOOD DOWEL              |                                                                                 | 16 PCS |  |
| F             | L BRACKET               |                                                                                 | 6 PCS  |  |
| G             | CSK SCREW - M3.5 x 12mm | Опшь                                                                            | 12 PCS |  |