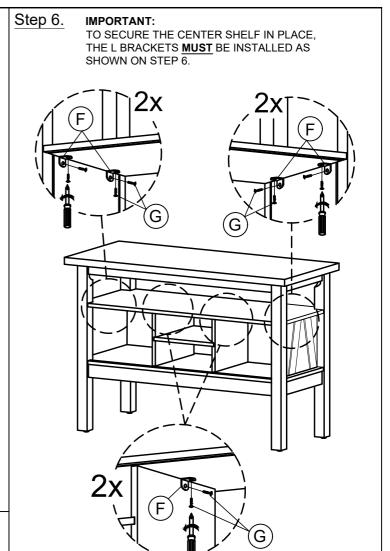

ot tighten all screws/bolts until all completely assembled.

  \* Keep all hardware parts out of reach of children.

  \* We recommend that you assemble this product with the asistance of another person.

Page 1 of 3



### ASSEMBLY INSTRUCTIONS

# D1903-30 MAISIE SERVER





Step 3.

PLACE THE BACK PANEL (8) INTO THE FLUTE AND THEN ASSEMBLE THE TOP PANEL (2) TO THE SIDE PANEL (4) AND DIVIDER PANEL (5).



Step 4. SLOT IN THE MIDDLE SHELF (6) INTO THE DIVIDER PANEL (5).





### **ASSEMBLY INSTRUCTIONS**

# D1903-30 MAISIE SERVER

Step 5.

SERVER TOP HAVE SHOWN STICKER (B) FOR TOP BACK SIDE. PLEASE ASSEMBLY THE SERVER TOP (STICKER B) AT BACK SIDE.



Step 7.

UNLOCK THE DOOR BEFORE PLACING THE DOOR PANEL(7) INTO THE FLUTE THEN PUSH BUTTON LOCK TO ENSURE THE DOOR STAY BETWEEN THE FLUTE.