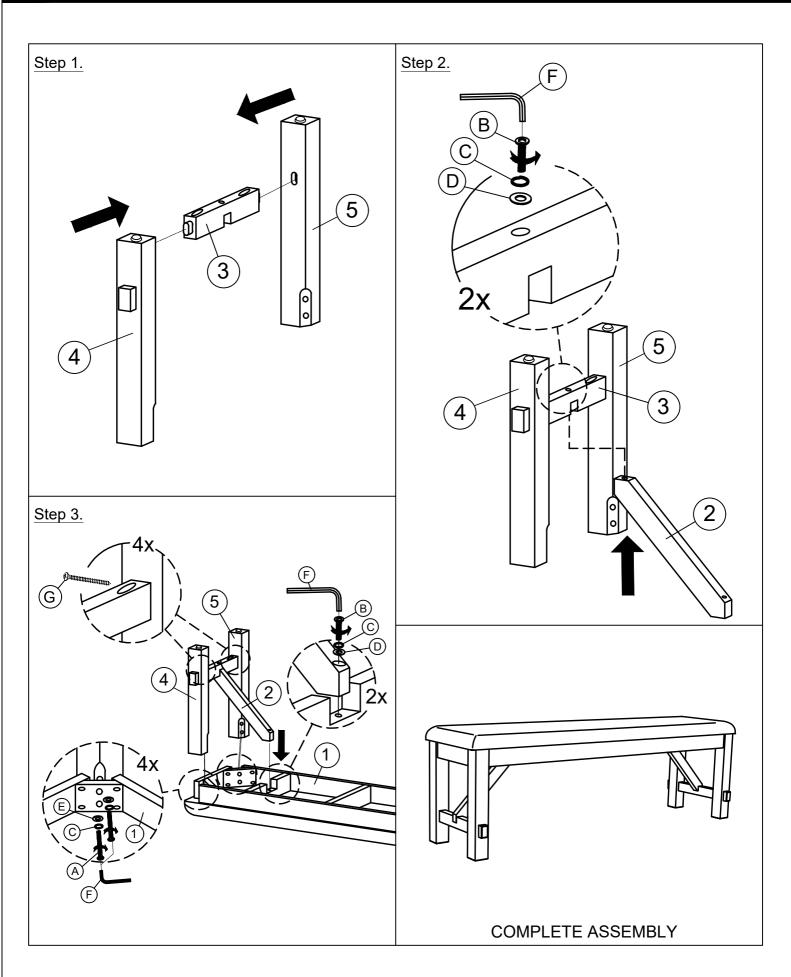

| PARTS LIST |               |        |       |  |
|------------|---------------|--------|-------|--|
| NO         | DESCRIPTION   | SKETCH | QTY   |  |
| 1          | BENCH SEAT    |        | 1 PC  |  |
| 2          | CROSS SUPPORT |        | 2 PCS |  |
| 3          | STRETCHER     |        | 2 PCS |  |
| 4          | LEG (L/R)     |        | 4 PCS |  |

| HARDWARE LIST |                       |                                        |        |  |
|---------------|-----------------------|----------------------------------------|--------|--|
| NO            | DESCRIPTION           | SKETCH                                 | QTY    |  |
| A             | JCBC BOLT - M6 x 70mm |                                        | 8 PCS  |  |
| В             | JCBC BOLT - M6 x 40mm |                                        | 4 PCS  |  |
| С             | SPRING WASHER - M6    | 0                                      | 12 PCS |  |
| D             | FLAT WASHER - M6      | 0                                      | 4 PCS  |  |
| Е             | FLAT WASHER - M6      |                                        | 8 PCS  |  |
| F             | ALLEN KEY - M4        |                                        | 1 PC   |  |
| G             | SCREW - M4 x 38mm     | 41111111111111111111111111111111111111 | 4 PCS  |  |

## ASSEMBLY INSTRUCTIONS

# D1903-25 MAISIE BENCH