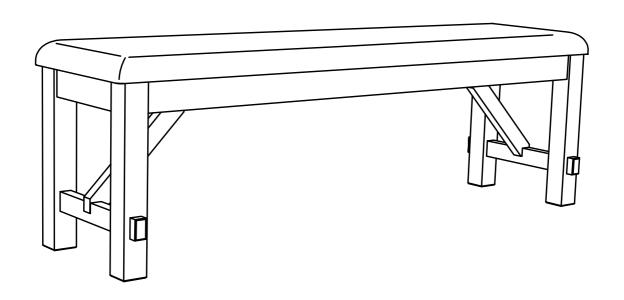

## D1903-25 **MAISIE BENCH**

Thank you for purchasing this quality product. Be sure to check all packing materials carefully for small parts, which may have come loose inside the carton during shipment. Identify and count all items and compare with the parts list and/or hardware list

# D1903-25 MAISIE BENCH