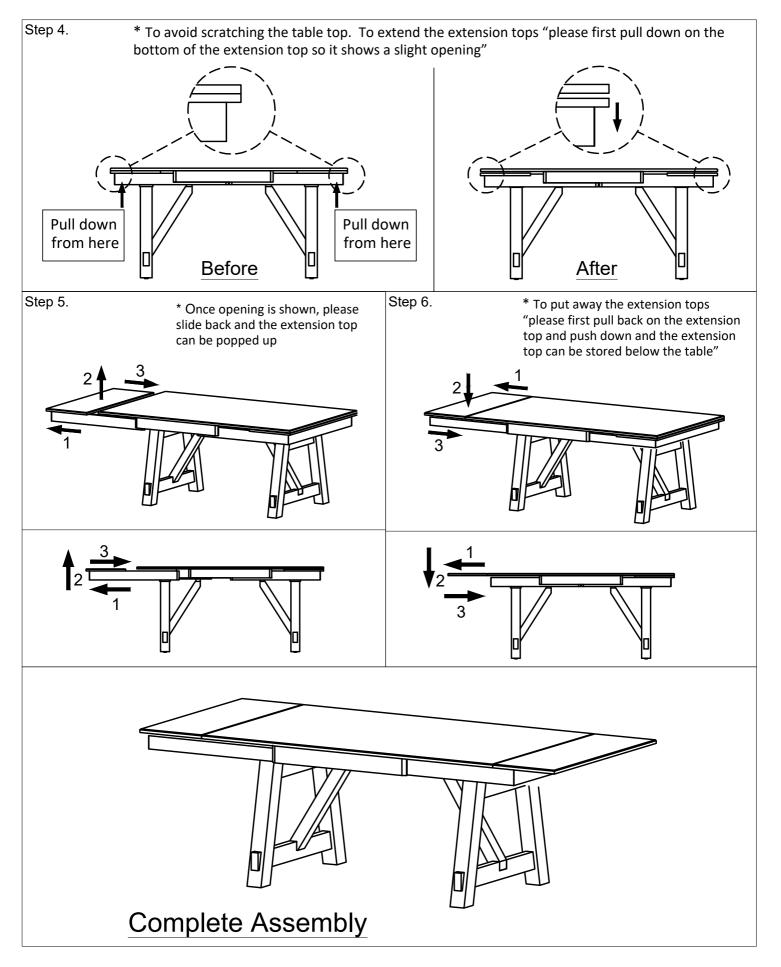

\* Place all wooden parts on a clean and smooth surface such as a rug or carpet to avoid the parts from being scratched.
\* Check to be sure that you have all parts and hardware.
\* Remove all wrapping materials, including staples & packing straps before you start to assemble.
\* Do not tighten all screws/bolts until all completely assembled.
\* Keep all hardware parts out of reach of children.
\* We recommend that you assemble this product with the asistance of another person.