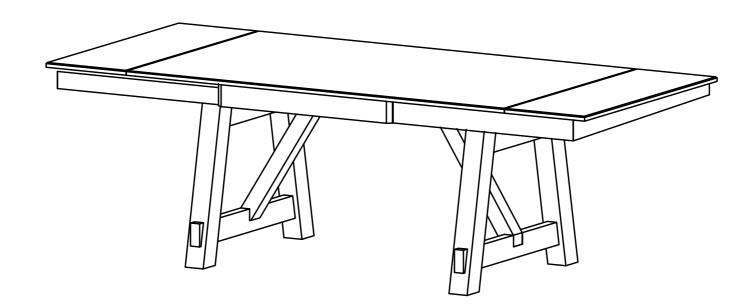

## ASSEMBLY INSTRUCTIONS D1903-10T, D1903-10B MAISIE DINING TABLE TOP AND BASE

Thank you for purchasing this quality product. Be sure to check all packing materials carefully for small parts, which may have come loose inside the carton during shipment. Identify and count all items and compare with the parts list and/or hardware list shown below.

| PARTS LIST |             |                                                                                                                                                                                                                                                                                                                                                                                                                                                                                                                                                                                                                                                                                                                                                                                                                                                                                                                                                                                                                                                                                                                                                                                                                                                                                                                                                                                                                                                                                                                                                                                                                                                                                                                                                                                                                                                                                                                                                                                                                                                                                                                                |       |  |
|------------|-------------|--------------------------------------------------------------------------------------------------------------------------------------------------------------------------------------------------------------------------------------------------------------------------------------------------------------------------------------------------------------------------------------------------------------------------------------------------------------------------------------------------------------------------------------------------------------------------------------------------------------------------------------------------------------------------------------------------------------------------------------------------------------------------------------------------------------------------------------------------------------------------------------------------------------------------------------------------------------------------------------------------------------------------------------------------------------------------------------------------------------------------------------------------------------------------------------------------------------------------------------------------------------------------------------------------------------------------------------------------------------------------------------------------------------------------------------------------------------------------------------------------------------------------------------------------------------------------------------------------------------------------------------------------------------------------------------------------------------------------------------------------------------------------------------------------------------------------------------------------------------------------------------------------------------------------------------------------------------------------------------------------------------------------------------------------------------------------------------------------------------------------------|-------|--|
| NO         | DESCRIPTION | SKETCH                                                                                                                                                                                                                                                                                                                                                                                                                                                                                                                                                                                                                                                                                                                                                                                                                                                                                                                                                                                                                                                                                                                                                                                                                                                                                                                                                                                                                                                                                                                                                                                                                                                                                                                                                                                                                                                                                                                                                                                                                                                                                                                         | QTY   |  |
| 1          | TABLE TOP   |                                                                                                                                                                                                                                                                                                                                                                                                                                                                                                                                                                                                                                                                                                                                                                                                                                                                                                                                                                                                                                                                                                                                                                                                                                                                                                                                                                                                                                                                                                                                                                                                                                                                                                                                                                                                                                                                                                                                                                                                                                                                                                                                | 1 PC  |  |
| 2          | LEG         | and the second s | 2 PCS |  |
| 3          | LEG SUPPORT |                                                                                                                                                                                                                                                                                                                                                                                                                                                                                                                                                                                                                                                                                                                                                                                                                                                                                                                                                                                                                                                                                                                                                                                                                                                                                                                                                                                                                                                                                                                                                                                                                                                                                                                                                                                                                                                                                                                                                                                                                                                                                                                                | 2 PCS |  |