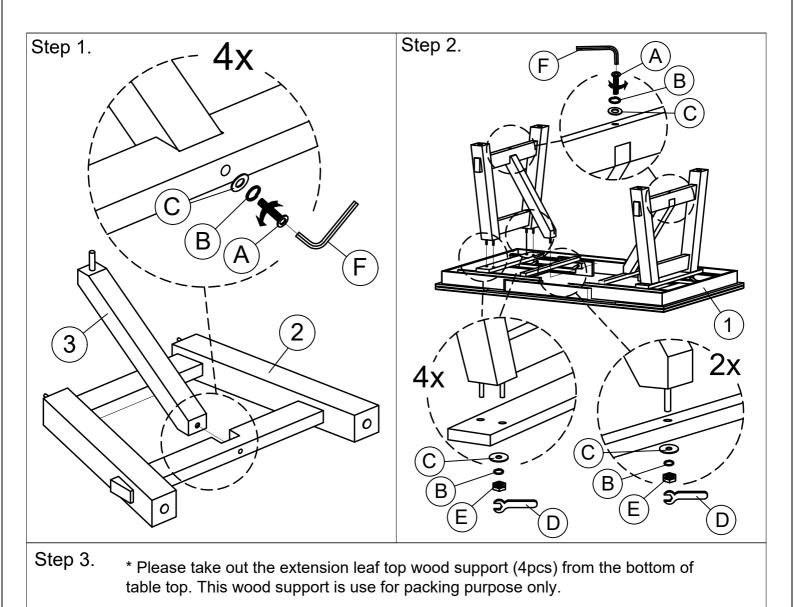

| PARTS LIST |             |                                                                                                                                                                                                                                                                                                                                                                                                                                                                                                                                                                                                                                                                                                                                                                                                                                                                                                                                                                                                                                                                                                                                                                                                                                                                                                                                                                                                                                                                                                                                                                                                                                                                                                                                                                                                                                                                                                                                                                                                                                                                                                                                |       |  |
|------------|-------------|--------------------------------------------------------------------------------------------------------------------------------------------------------------------------------------------------------------------------------------------------------------------------------------------------------------------------------------------------------------------------------------------------------------------------------------------------------------------------------------------------------------------------------------------------------------------------------------------------------------------------------------------------------------------------------------------------------------------------------------------------------------------------------------------------------------------------------------------------------------------------------------------------------------------------------------------------------------------------------------------------------------------------------------------------------------------------------------------------------------------------------------------------------------------------------------------------------------------------------------------------------------------------------------------------------------------------------------------------------------------------------------------------------------------------------------------------------------------------------------------------------------------------------------------------------------------------------------------------------------------------------------------------------------------------------------------------------------------------------------------------------------------------------------------------------------------------------------------------------------------------------------------------------------------------------------------------------------------------------------------------------------------------------------------------------------------------------------------------------------------------------|-------|--|
| NO         | DESCRIPTION | SKETCH                                                                                                                                                                                                                                                                                                                                                                                                                                                                                                                                                                                                                                                                                                                                                                                                                                                                                                                                                                                                                                                                                                                                                                                                                                                                                                                                                                                                                                                                                                                                                                                                                                                                                                                                                                                                                                                                                                                                                                                                                                                                                                                         | QTY   |  |
| 1          | TABLE TOP   |                                                                                                                                                                                                                                                                                                                                                                                                                                                                                                                                                                                                                                                                                                                                                                                                                                                                                                                                                                                                                                                                                                                                                                                                                                                                                                                                                                                                                                                                                                                                                                                                                                                                                                                                                                                                                                                                                                                                                                                                                                                                                                                                | 1 PC  |  |
| 2          | LEG         | and the second s | 2 PCS |  |
| 3          | LEG SUPPORT |                                                                                                                                                                                                                                                                                                                                                                                                                                                                                                                                                                                                                                                                                                                                                                                                                                                                                                                                                                                                                                                                                                                                                                                                                                                                                                                                                                                                                                                                                                                                                                                                                                                                                                                                                                                                                                                                                                                                                                                                                                                                                                                                | 2 PCS |  |

| HARDWARE LIST |                       |        |        |  |
|---------------|-----------------------|--------|--------|--|
| NO            | DESCRIPTION           | SKETCH | QTY    |  |
| A             | JCBB BOLT - M8 x 70mm |        | 2 PCS  |  |
| В             | SPRING WASHER - M8    | 0      | 12 PCS |  |
| С             | FLAT WASHER - M8      | 0      | 12 PCS |  |
| D             | SPANNER               | 5      | 1 PC   |  |
| E             | HEX NUT               | Q      | 10 PCS |  |
| F             | ALLEN KEY - M5        |        | 1 PC   |  |

\* Place all wooden parts on a clean and smooth surface such as a rug or carpet to avoid the parts from being scratched.
\* Check to be sure that you have all parts and hardware.
\* Remove all wrapping materials, including staples & packing straps before you start to assemble.
\* Do not tighten all screws/bolts until all completely assembled.
\* Keep all hardware parts out of reach of children.
\* We recommend that you assemble this product with the asistance of another person.