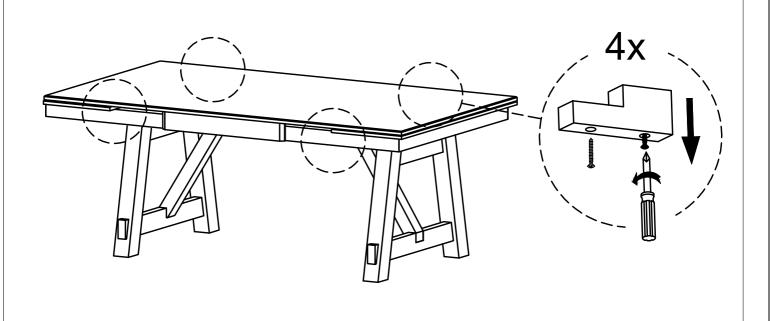

\* Place all wooden parts on a clean and smooth surface such as a rug or carpet to avoid the parts from being scratched.
\* Check to be sure that you have all parts and hardware.
\* Remove all wrapping materials, including staples & packing straps before you start to assemble.
\* Do not tighten all screws/bolts until all completely assembled.
\* Keep all hardware parts out of reach of children.
\* We recommend that you assemble this product with the asistance of another person.