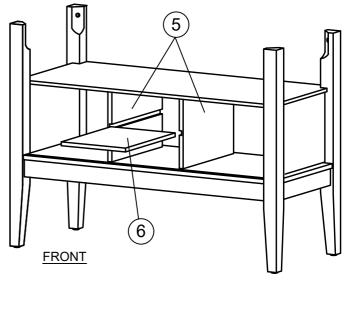

## D1902-30 GULLIVER SERVER

Step 3.

PLACE THE BACK PANEL (8) INTO THE FLUTE AND THEN ASSEMBLE THE TOP PANEL (2) TO THE SIDE PANEL (4) AND DIVIDER PANEL (5).

Step 4. SLOT IN THE MIDDLE SHELF (6) INTO THE DIVIDER PANEL (5).