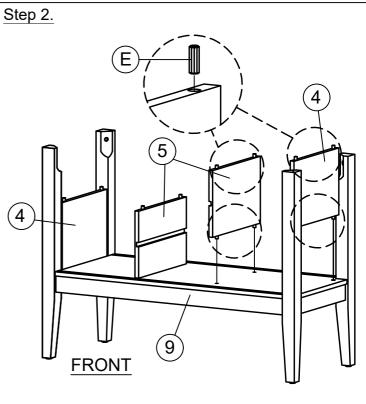

## D1902-30 GULLIVER SERVER

Step 3.

PLACE THE BACK PANEL (8) INTO THE FLUTE AND THEN ASSEMBLE THE TOP PANEL (2) TO THE SIDE PANEL (4) AND DIVIDER PANEL (5).

Step 4. SLOT IN THE MIDDLE SHELF (6) INTO THE DIVIDER PANEL (5).