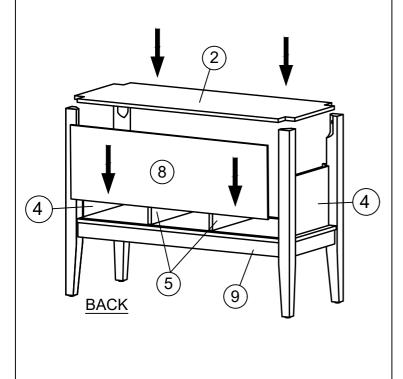

# D1902-30 GULLIVER SERVER

Step 5.

SERVER TOP HAVE SHOWN STICKER (B) FOR TOP BACK SIDE. PLEASE ASSEMBLY THE SERVER TOP (STICKER B) AT BACK SIDE.

Step 7.

UNLOCK THE DOOR BEFORE PLACING THE DOOR PANEL(7) INTO THE FLUTE THEN PUSH BUTTON LOCK TO ENSURE THE DOOR STAY BETWEEN THE FLUTE.