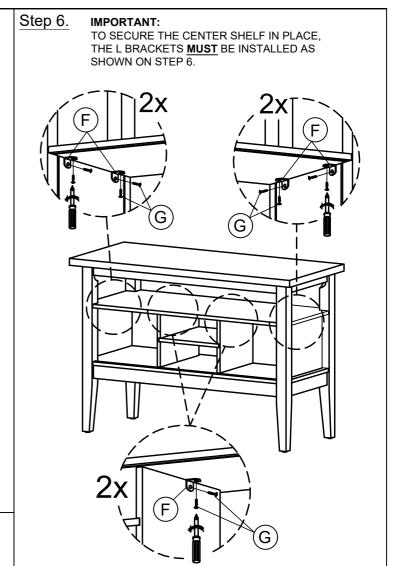

| HARDWARE LIST |                         |        |        |  |
|---------------|-------------------------|--------|--------|--|
| NO            | DESCRIPTION             | SKETCH | QTY    |  |
| A             | JCBB BOLT - M8 x 60mm   | ©      | 8 PCS  |  |
| В             | FLAT WASHER - M8        |        | 8 PCS  |  |
| С             | SPRING WASHER - M8      |        | 8 PCS  |  |
| D             | ALLEN KEY - M5          |        | 1 PC   |  |
| Е             | WOOD DOWEL              |        | 16 PCS |  |
| F             | L BRACKET               |        | 6 PCS  |  |
| G             | CSK SCREW - M3.5 x 12mm | Финн   | 12 PCS |  |
|               |                         |        |        |  |