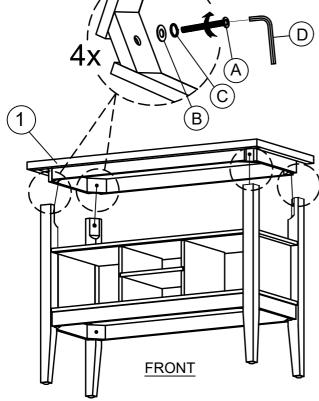

# D1902-30 GULLIVER SERVER

Step 5.

SERVER TOP HAVE SHOWN STICKER (B) FOR TOP BACK SIDE. PLEASE ASSEMBLY THE SERVER TOP (STICKER B) AT BACK SIDE.

Step 7.

UNLOCK THE DOOR BEFORE PLACING THE DOOR PANEL(7) INTO THE FLUTE THEN PUSH BUTTON LOCK TO ENSURE THE DOOR STAY BETWEEN THE FLUTE.