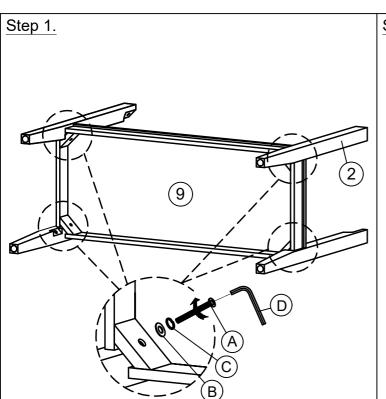

## D1902-30 GULLIVER SERVER

Step 3.

PLACE THE BACK PANEL (8) INTO THE FLUTE AND THEN ASSEMBLE THE TOP PANEL (2) TO THE SIDE PANEL (4) AND DIVIDER PANEL (5).

Step 4. SLOT IN THE MIDDLE SHELF (6) INTO THE DIVIDER PANEL (5).