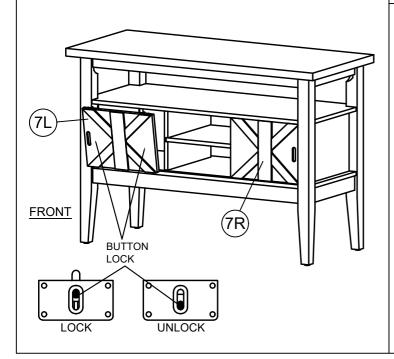

# D1902-30 GULLIVER SERVER

Step 5.

SERVER TOP HAVE SHOWN STICKER (B) FOR TOP BACK SIDE. PLEASE ASSEMBLY THE SERVER TOP (STICKER B) AT BACK SIDE.

Step 7.

UNLOCK THE DOOR BEFORE PLACING THE DOOR PANEL(7) INTO THE FLUTE THEN PUSH BUTTON LOCK TO ENSURE THE DOOR STAY BETWEEN THE FLUTE.