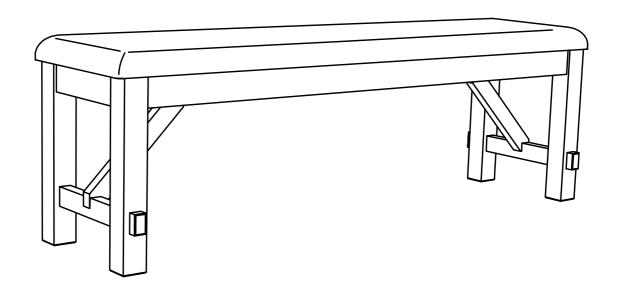

| PARTS LIST |               |        |       |  |
|------------|---------------|--------|-------|--|
| NO         | DESCRIPTION   | SKETCH | QTY   |  |
| 1          | BENCH SEAT    |        | 1 PC  |  |
| 2          | CROSS SUPPORT |        | 2 PCS |  |
| 3          | STRETCHER     |        | 2 PCS |  |
| 4          | LEG (L/R)     |        | 4 PCS |  |