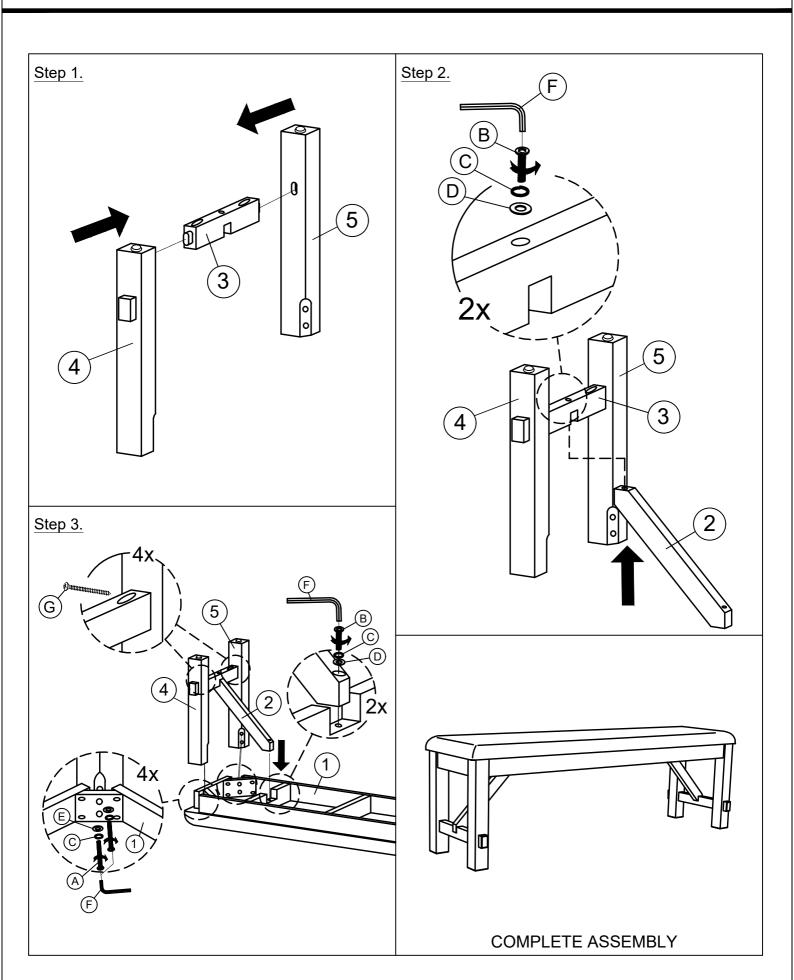

| 8 PCS  |  |
| F             | ALLEN KEY - M4        |                                        | 1 PC   |  |
| G             | SCREW - M4 x 38mm     | < <b>⊕</b>                             | 4 PCS  |  |



- \* Place all wooden parts on a clean and smooth surface such as a rug or carpet to avoid the parts from being scratched.

  \* Check to be sure that you have all parts and hardware.

  \* Remove all wrapping materials, including staples & packing straps before you start to assemble.

  \* Do not tighten all screws/bolts until all completely assembled.

  \* Keep all hardware parts out of reach of children.

  \* We recommend that you assemble this product with the asistance of another person.

Page 1 of 2



## ASSEMBLY INSTRUCTIONS

# D1902-25 GULLIVER BENCH