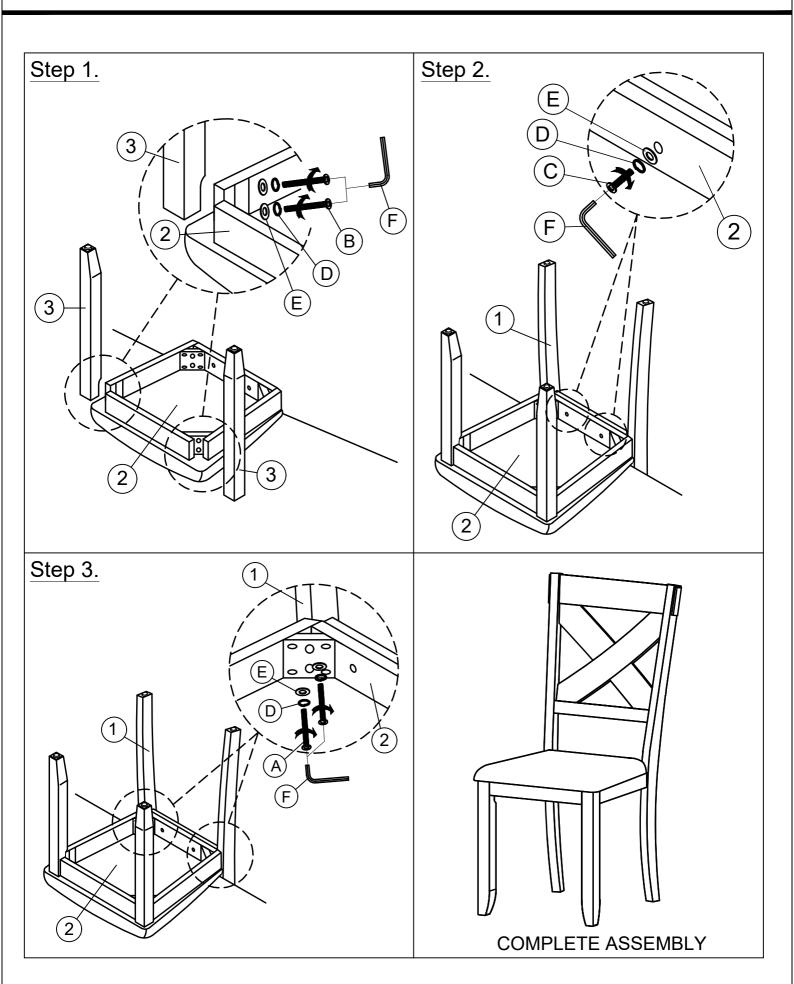

### ASSEMBLY INSTRUCTIONS

| PARTS LIST |                 |        |       |  |
|------------|-----------------|--------|-------|--|
| NO         | DESCRIPTION     | SKETCH | QTY   |  |
| 1          | CHAIR BACK REST |        | 2 PCS |  |
| 2          | CHAIR SEAT      |        | 2 PCS |  |
| 3          | LEG             |        | 4 PCS |  |

| HARDWARE LIST |                       |                                        |        |  |
|---------------|-----------------------|----------------------------------------|--------|--|
| NO            | DESCRIPTION           | SKETCH                                 | QTY    |  |
| A             | JCBC BOLT - M6 x 80mm | ()nnnnnnnnnnnnnnnnnnnnnnnnnnnnnnnnnnnn | 8 PCS  |  |
| В             | JCBC BOLT - M6 x 60mm |                                        | 8 PCS  |  |
| С             | JCBC BOLT - M6 x 40mm | ©mmmmmmm                               | 4 PCS  |  |
| D             | SPRING WASHER - M6    |                                        | 20 PCS |  |
| E             | FLAT WASHER - M6      | 0                                      | 20 PCS |  |
| F             | ALLEN KEY - M4        |                                        | 1 PC   |  |

## ASSEMBLY INSTRUCTIONS