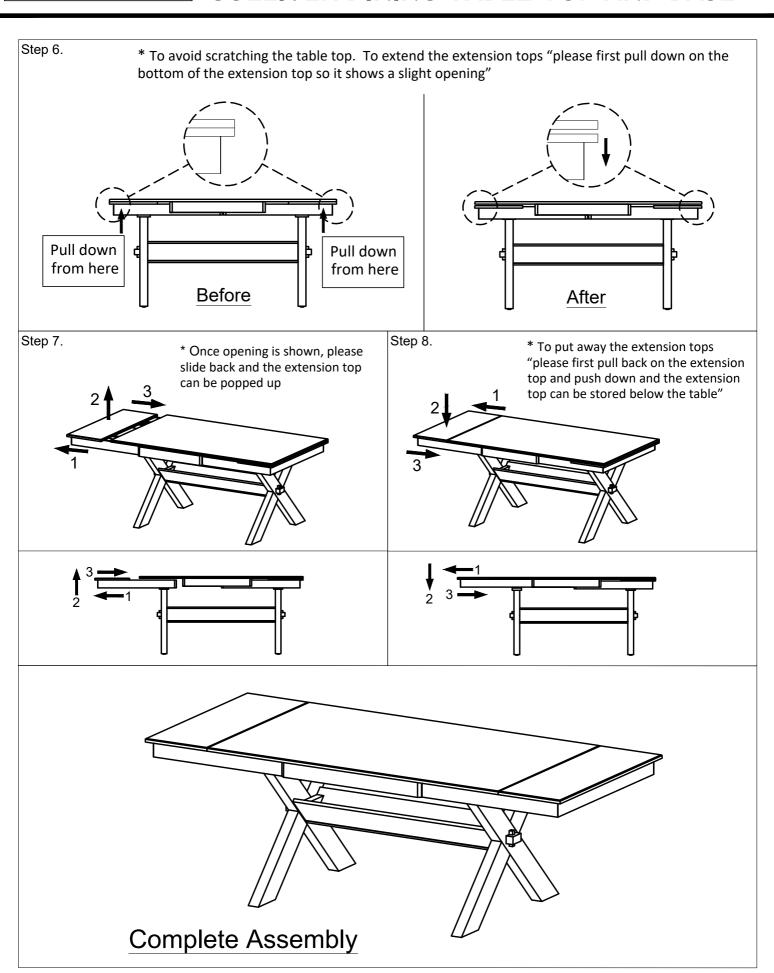

| PARTS LIST |                |           |       |  |
|------------|----------------|-----------|-------|--|
| NO         | DESCRIPTION    | SKETCH    | QTY   |  |
| 1          | TABLE TOP      |           | 1 PC  |  |
| 2          | TRIANGLE BLOCK |           | 1 PC  |  |
| 3          | LEG (LEFT)     | 6         | 2 PCS |  |
| 4          | LEG (RIGHT)    |           | 2 PCS |  |
| 5          | DECORATION     | <b>\$</b> | 2 PCS |  |

| HARDWARE LIST |                       |        |       |  |
|---------------|-----------------------|--------|-------|--|
| NO            | DESCRIPTION           | SKETCH | QTY   |  |
| А             | HEX NUT               |        | 4 PCS |  |
| В             | SPRING WASHER - M8    | 0      | 4 PCS |  |
| С             | FLAT WASHER - M8      | 0      | 4 PCS |  |
| D             | JCBC BOLT - M6 x 80mm |        | 4 PCS |  |
| Е             | SPRING WASHER - M6    |        | 4 PCS |  |
| F             | FLAT WASHER - M6      | 0      | 4 PCS |  |
| G             | ALLEN KEY - M4        |        | 1 PC  |  |
| Н             | SPANNER               |        | 1 PC  |  |
|               | WOOD DOWEL            |        | 2 PCS |  |

\* Place all wooden parts on a clean and smooth surface such as a rug or carpet to avoid the parts from being scratched.

\* Check to be sure that you have all parts and hardware.

\* Remove all wrapping materials, including staples & packing straps before you start to assemble.

\* Do not tighten all screws/bolts until all completely assembled.

\* Keep all hardware parts out of reach of children.

\* We recommend that you assemble this product with the asistance of another person.