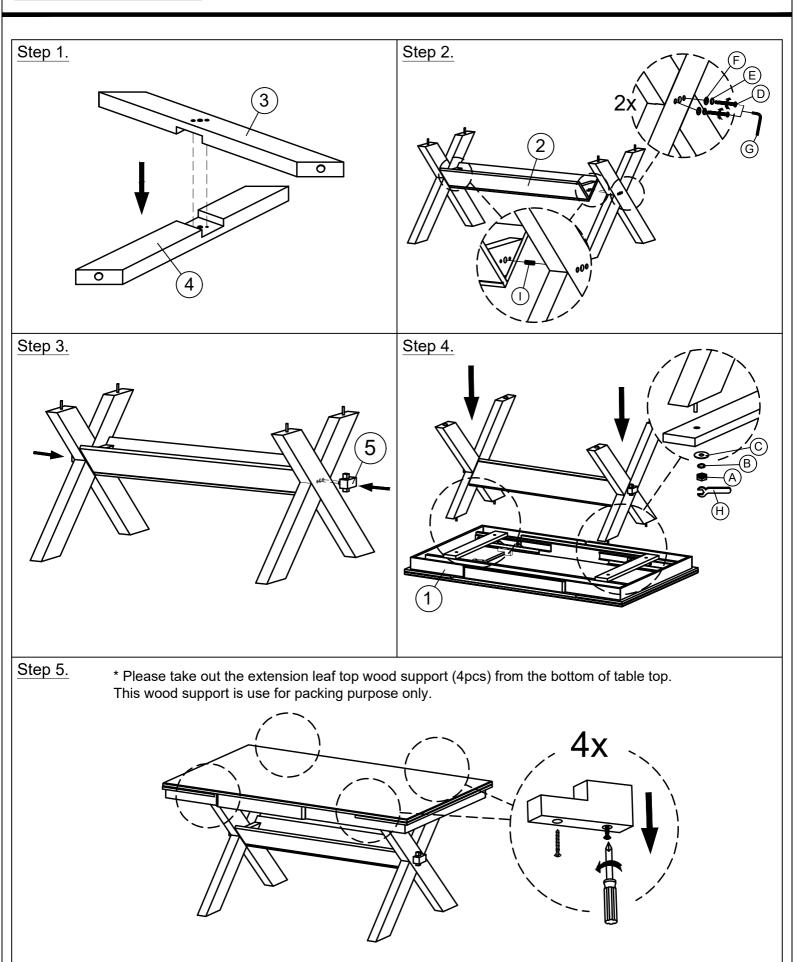

| PARTS LIST |                |           |       |  |
|------------|----------------|-----------|-------|--|
| NO         | DESCRIPTION    | SKETCH    | QTY   |  |
| 1          | TABLE TOP      |           | 1 PC  |  |
| 2          | TRIANGLE BLOCK |           | 1 PC  |  |
| 3          | LEG (LEFT)     | 6         | 2 PCS |  |
| 4          | LEG (RIGHT)    |           | 2 PCS |  |
| 5          | DECORATION     | <b>\$</b> | 2 PCS |  |

| HARDWARE LIST |                       |        |       |  |
|---------------|-----------------------|--------|-------|--|
| NO            | DESCRIPTION           | SKETCH | QTY   |  |
| А             | HEX NUT               |        | 4 PCS |  |
| В             | SPRING WASHER - M8    | 0      | 4 PCS |  |
| С             | FLAT WASHER - M8      | 0      | 4 PCS |  |
| D             | JCBC BOLT - M6 x 80mm |        | 4 PCS |  |
| Е             | SPRING WASHER - M6    |        | 4 PCS |  |
| F             | FLAT WASHER - M6      | 0      | 4 PCS |  |
| G             | ALLEN KEY - M4        |        | 1 PC  |  |
| Н             | SPANNER               |        | 1 PC  |  |
|               | WOOD DOWEL            |        | 2 PCS |  |

\* Place all wooden parts on a clean and smooth surface such as a rug or carpet to avoid the parts from being scratched.

\* Check to be sure that you have all parts and hardware.

\* Remove all wrapping materials, including staples & packing straps before you start to assemble.

\* Do not tighten all screws/bolts until all completely assembled.

\* Keep all hardware parts out of reach of children.

\* We recommend that you assemble this product with the asistance of another person.