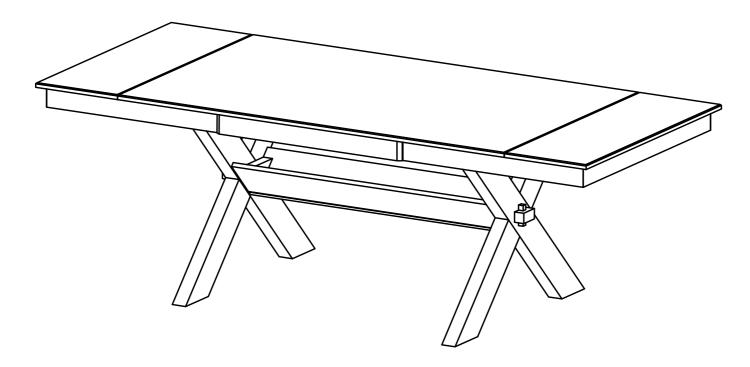

## D1902-10T, D1902-10B **GULLIVER DINING TABLE TOP AND BASE**

Thank you for purchasing this quality product. Be sure to check all packing materials carefully for small parts, which may have come loose inside the carton during shipment. Identify and count all items and compare with the parts list and/or hardware list

| PARTS LIST |                |           |       |  |
|------------|----------------|-----------|-------|--|
| NO         | DESCRIPTION    | SKETCH    | QTY   |  |
| 1          | TABLE TOP      |           | 1 PC  |  |
| 2          | TRIANGLE BLOCK |           | 1 PC  |  |
| 3          | LEG (LEFT)     | 6         | 2 PCS |  |
| 4          | LEG (RIGHT)    |           | 2 PCS |  |
| 5          | DECORATION     | <b>\$</b> | 2 PCS |  |

# ASSEMBLY INSTRUCTIONS D1902-10T, D1902-10B GULLIVER DINING TABLE TOP AND BASE

# D1902-10T, D1902-10B GULLIVER DINING TABLE TOP AND BASE