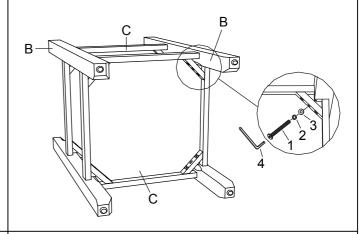

#### STEP 1

Attached the table shelves to two of the table legs.

## STEP 2

Attached the two other legs.