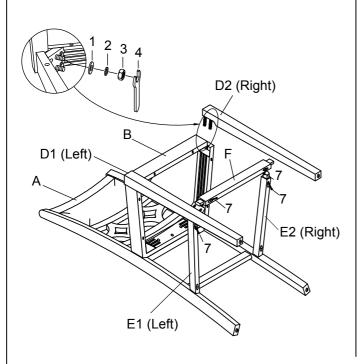

#### STEP 3

Install front stretcher into the holes of the front legs then attached to the seat frame.