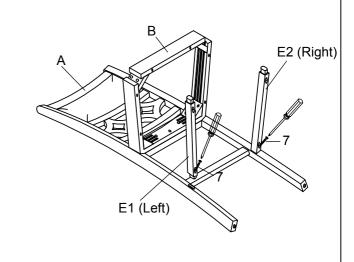

## STEP 2

Insert side stretchers with wood screws.

#### STEP 3

Install front stretcher into the holes of the front legs then attached to the seat frame.