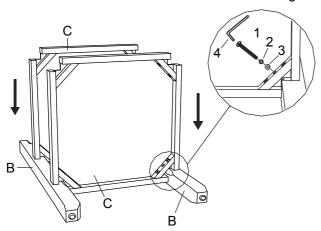

#### STEP 1

Attached the table shelves to two of the table legs.

## STEP 2

Attached the two other legs.