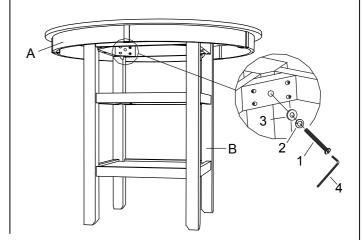

#### STEP 3

Turn the assembly upright and place the table top on the assembled unit.

## STEP 4

Secure the table top with bolts. Make sure the table is level, then tighten all bolts.

**MADE IN VIETNAM** 

PAGE: 3 OF 3