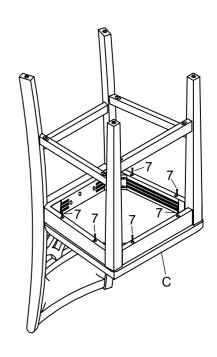

#### STEP 4

Place the assembled seat frame on the cushion seat and attach with wood screws.

**MADE IN VIETNAM** 

PAGE: 2 OF 3