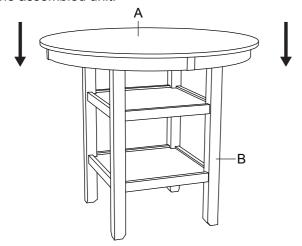

#### STEP 3

Turn the assembly upright and place the table top on the assembled unit.

## STEP 4

Secure the table top with bolts. Make sure the table is level, then tighten all bolts.

**MADE IN VIETNAM** 

PAGE: 3 OF 3