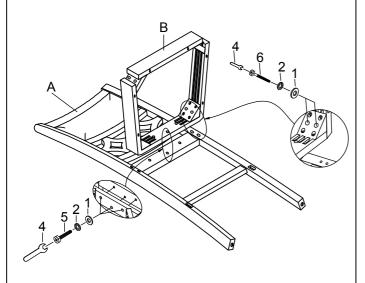

## STEP 1

Lay the chair back on soft clean surface and install the seat frame.

## STEP 2

Insert side stretchers with wood screws.

#### STEP 3

Install front stretcher into the holes of the front legs then attached to the seat frame.