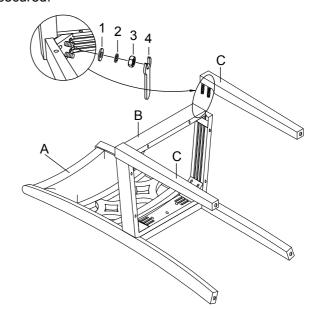

### **ITEM NO.D1763-50S**

MITCHELL 5PC DINING SET (SET INCLUDES 4 CHAIRS)

To assemble the chairs, please follow the following steps and repeat for each chair:

#### STEP 1

Lay the chair back on soft clean surface and install the seat frame.

STEP 2 Install the chair front legs once the seat frame is secured.