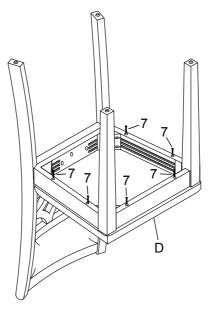

### **ITEM NO.D1763-50S**

MITCHELL 5PC DINING SET (SET INCLUDES 4 CHAIRS)

To assemble the chairs, please follow the following steps and repeat for each chair:

#### STEP 3 Place the assembled seat frame on the cushion seat and attach with wood screws.

MADE IN VIETNAM