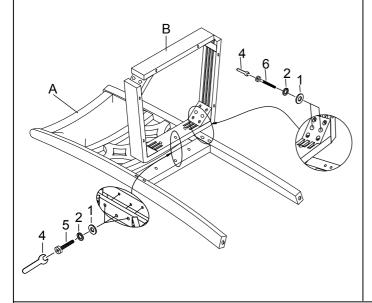

### **ITEM NO.D1763-50S**

MITCHELL 5PC DINING SET (SET INCLUDES 4 CHAIRS)

To assemble the chairs, please follow the following steps and repeat for each chair:

#### STEP 1

Lay the chair back on soft clean surface and install the seat frame.

STEP 2 Install the chair front legs once the seat frame is secured.