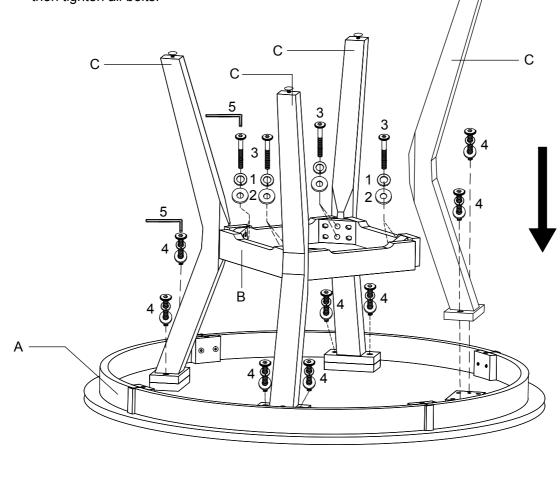

To assemble the table, please follow the following steps but do not tighten all bolts:

- STEP 1: Install 3 of the table legs first.
- STEP 2: Install the middle shelf.
- STEP 3: Install the last table leg.
- STEP 4: Turn the table to the upright position carefully and make sure the table is level, then tighten all bolts.