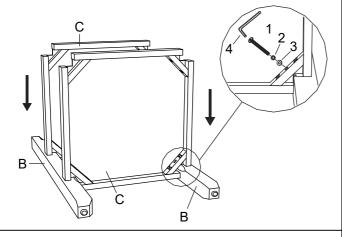

#### STEP 3

Turn the assembly upright and place the table top on the assembled unit.

#### STEP 4

Secure the table top with bolts. Make sure the table is level, then tighten all bolts.

MADE IN VIETNAM

PAGE: 3 OF 3