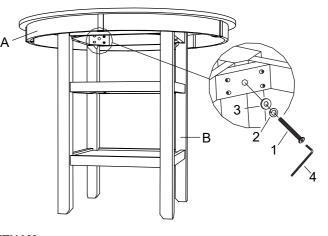

## ITEM NO. D1719-52S

CORI COUNTER TABLE

CORI COUNTER CHAIR (SET INCLUDES 4 CHAIRS)

## PARTS LIST

| NO. | COMPONENT   | SKETCH | QTY.  |
|-----|-------------|--------|-------|
| A   | TABLE TOP   |        | 1 PC  |
| В   | TABLE LEG   |        | 4 PCS |
| с   | TABLE SHELF |        | 2 PCS |

To assemble the table, please follow the following steps but do not tighten all bolts:

#### STEP 3

Turn the assembly upright and place the table top on the assembled unit.

## HARDWARE LIST

| NO. | COMPONENT                   | SKETCH     | QTY.   |
|-----|-----------------------------|------------|--------|
| 1   | BOLT<br>5/16" x 2 1/2"      |            | 12 PCS |
| 2   | SPRING WASHER<br>5/16" DIA. | $\bigcirc$ | 12 PCS |
| 3   | FLAT WASHER<br>5/16" DIA.   | $\bigcirc$ | 12 PCS |
| 4   | ALLEN KEY<br>1/4" DIA.      |            | 1 PC   |

#### STEP 4

Secure the table top with bolts. Make sure the table is level, then tighten all bolts.

MADE IN VIETNAM

PAGE: 3 OF 3