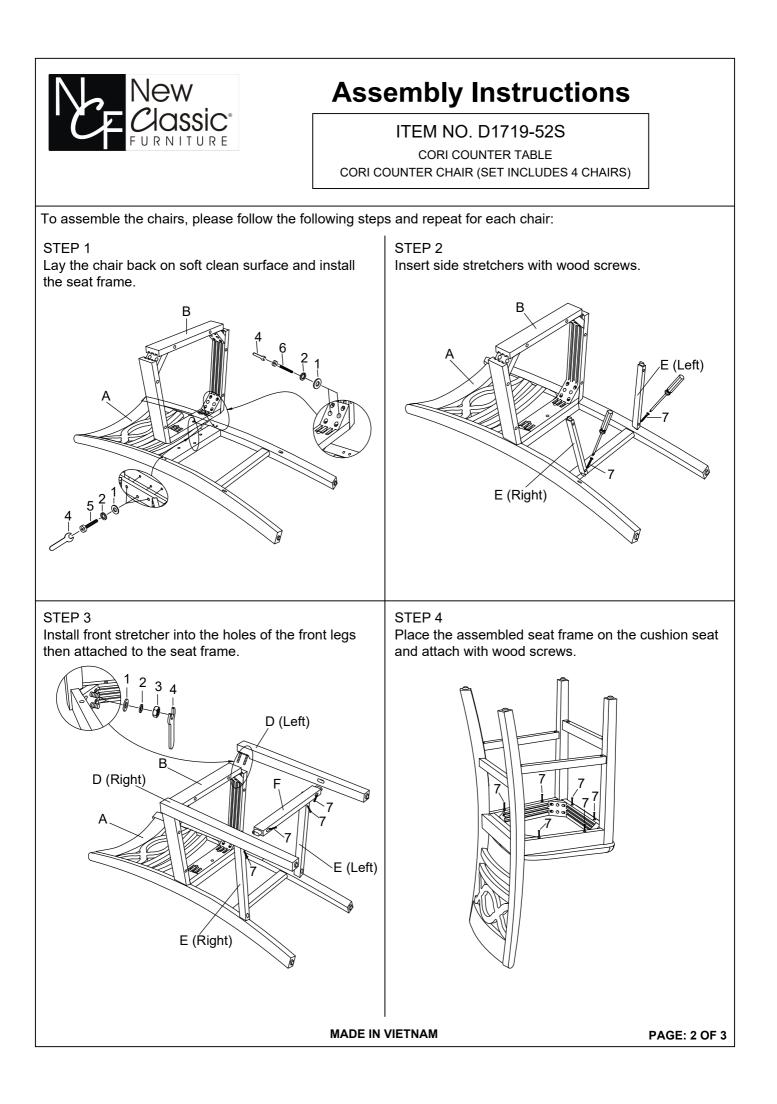

#### STEP 1

Attached the table shelves to two of the table legs.

#### STEP 2

Attached the two other legs.