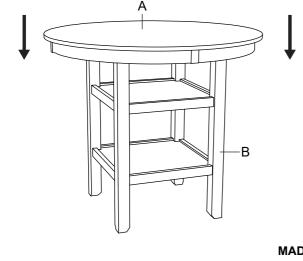

|            |       |   |     |                                |                                     |  |

### PARTS LIST

### HARDWARE LIST

MADE IN VIETNAM

QTY.

44 PCS

44 PCS

16 PCS

1 PC

12 PCS

16 PCS

48 PCS





# **Assembly Instructions**

## ITEM NO. D1719-52S

CORI COUNTER TABLE

CORI COUNTER CHAIR (SET INCLUDES 4 CHAIRS)

## PARTS LIST

| NO. | COMPONENT   | SKETCH | QTY.  |
|-----|-------------|--------|-------|
| A   | TABLE TOP   |        | 1 PC  |
| В   | TABLE LEG   |        | 4 PCS |
| с   | TABLE SHELF |        | 2 PCS |

To assemble the table, please follow the following steps but do not tighten all bolts:

#### STEP 1

Attached the table shelves to two of the table legs.



#### STEP 3

Turn the assembly upright and place the table top on the assembled unit.



## HARDWARE LIST

| NO. | COMPONENT                   | SKETCH     | QTY.   |
|-----|-----------------------------|------------|--------|
| 1   | BOLT<br>5/16" x 2 1/2"      |            | 12 PCS |
| 2   | SPRING WASHER<br>5/16" DIA. | $\bigcirc$ | 12 PCS |
| 3   | FLAT WASHER<br>5/16" DIA.   | $\bigcirc$ | 12 PCS |
| 4   | ALLEN KEY<br>1/4" DIA.      |            | 1 PC   |

#### STEP 2

Attached the two other legs.



#### STEP 4

Secure the table top with bolts. Make sure the table is level, then tighten all bolts.



MADE IN VIETNAM

PAGE: 3 OF 3