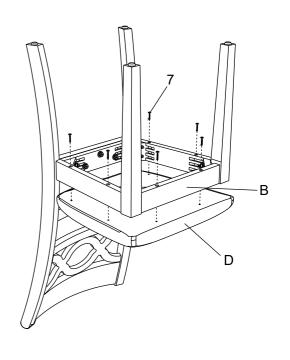

#### STEP 4

Place the assembled seat frame on the cushion seat and attach with wood screws.

**MADE IN VIETNAM** 

PAGE: 2 OF 3