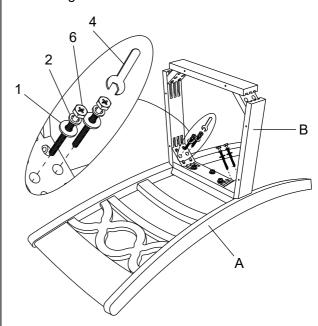

|                  | 44 PCS |
| 2   | SPRING<br>WASHER<br>5/16" DIA. |                  | 44 PCS |
| 3   | NUT<br>5/16" DIA.              |                  | 16 PCS |
| 4   | ALLEN<br>WRENCH<br>5/16" DIA.  |                  | 1 PC   |
| 5   | SHORT BOLT<br>1/4" x 1 3/4"    | ( <del>†</del> ) | 12 PCS |
| 6   | LONG BOLT<br>1/4" x 3"         | 4                | 16 PCS |
| 7   | WOOD SCREW<br>5/32" x 1 1/2"   | -canaaaa-&       | 24 PCS |



# **Assembly Instructions**

### ITEM NO. D1719-50S

CORI ROUND DINING TABLE CORI DINING CHAIR (SET INCLUDES 4 CHAIRS)

To assemble the chairs, please follow the following steps and repeat for each chair:

#### STEP 1

Lay the chair back on soft clean surface and install the seat frame.



#### STEP 2

Insert long bolts to secure the seat frame.



#### STEP 3

Install the chair front legs once the seat frame is secured.



#### STEP 4

Place the assembled seat frame on the cushion seat and attach with wood screws.



**MADE IN VIETNAM** 

PAGE: 2 OF 3



# **Assembly Instructions**

### ITEM NO. D1719-50S

CORI ROUND DINING TABLE
CORI DINING CHAIR (SET INCLUDES 4 CHAIRS)

#### **PARTS LIST**

| NO. | COMPONENT    | SKETCH | QTY.  |
|-----|--------------|--------|-------|
| А   | TABLE TOP    |        | 1 PC  |
| В   | MIDDLE SHELF |        | 1 PC  |
| С   | TABLE LEG    |        | 4 PCS |

To assemble the table, please follow the following steps but do not tighten all bolts:

STEP 1: Install 3 of the table legs first.

STEP 2: Install the middle shelf.

STEP 3: Install the last table leg.

STEP 4: Turn the table to the upright pos