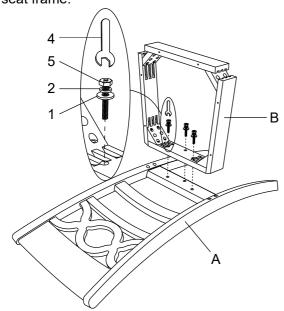

#### STEP 1

Lay the chair back on soft clean surface and install the seat frame.