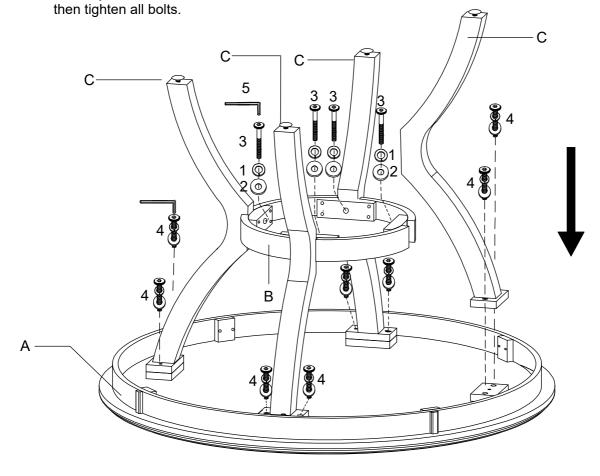

#### **PARTS LIST**

| NO. | COMPONENT    | SKETCH | QTY.  |
|-----|--------------|--------|-------|
| А   | TABLE TOP    |        | 1 PC  |
| В   | MIDDLE SHELF |        | 1 PC  |
| С   | TABLE LEG    |        | 4 PCS |

To assemble the table, please follow the following steps but do not tighten all bolts:

STEP 1: Install 3 of the table legs first.

STEP 2: Install the middle shelf.

STEP 3: Install the last table leg.

STEP 4: Turn the table to the upright position carefully and make sure the table is level,

#### **HARDWARE LIST**

| NO. | COMPONENT                   | SKETCH | QTY.  |
|-----|-----------------------------|--------|-------|
| 1   | SPRING WASHER<br>5/16" DIA. | 0      | 4 PCS |
| 2   | FLAT WASHER<br>5/16" DIA.   | 0      | 4 PCS |
| 3   | LONG BOLT<br>5/16" x 2 1/2" |        | 4 PCS |
| 4   | SHORT BOLT<br>1/4" x 1"     |        | 8 PCS |
| 5   | ALLEN KEY<br>1/4" DIA.      |        | 1 PC  |