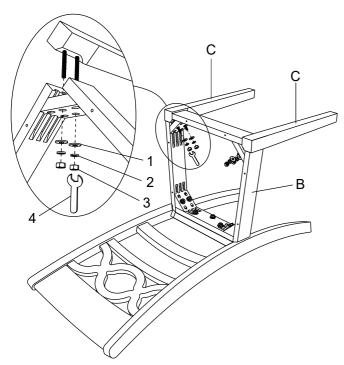

| 44 PCS |
| 3   | NUT<br>5/16" DIA.              |                  | 16 PCS |
| 4   | ALLEN<br>WRENCH<br>5/16" DIA.  |                  | 1 PC   |
| 5   | SHORT BOLT<br>1/4" x 1 3/4"    | ( <del>†</del> ) | 12 PCS |
| 6   | LONG BOLT<br>1/4" x 3"         | 4                | 16 PCS |
| 7   | WOOD SCREW<br>5/32" x 1 1/2"   | -canaaaa-&       | 24 PCS |



# **Assembly Instructions**

### ITEM NO. D1719-50S

CORI ROUND DINING TABLE CORI DINING CHAIR (SET INCLUDES 4 CHAIRS)

To assemble the chairs, please follow the following steps and repeat for each chair:

#### STEP 1

Lay the chair back on soft clean surface and install the seat frame.



#### STEP 2

Insert long bolts to secure the seat frame.



#### STEP 3

Install the chair front legs once the seat frame is secured.



#### STEP 4

Place the assembled seat frame on the cushion seat and attach with wood screws.



**MADE IN VIETNAM** 

PAGE: 2 OF 3



# **Assembly Instructions**

### ITEM NO. D1719-50S

CORI ROUND DINING TABLE
CORI DINING CHAIR (SET INCLUDES 4 CHAIRS)

#### **PARTS LIST**

| NO. | COMPONENT    | SKETCH | QTY.  |
|-----|--------------|--------|-------|
| А   | TABLE TOP    |        | 1 PC  |
| В   | MIDDLE SHELF |        | 1 PC  |
| С   | TABLE LEG    |        | 4 PCS |

To assemble the table, please follow the following steps but do not tighten all bolts:

STEP 1: Install 3 of the table legs first.

STEP 2: Install the middle shelf.

STEP 3: Install the last table leg.

STEP 4: Turn the table to the upright position carefully and make sure the table is level,

#### **HARDWARE LIST**

|