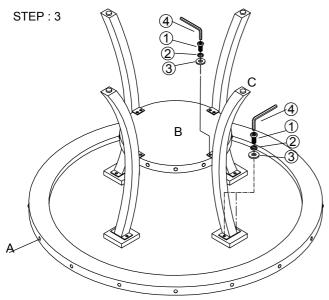

## Assembly Instruction CRISPIN ROUND DINNING/COUNTER/BAR TABLE D162-DT/D162-CT/D162-BT

Thank you for purchasing this quality product. Be sure to check all packing materials carefully for small parts, which may have come loose inside the carton during shipment. Identify and count all items and compare with the parts list and/or hardware list shown below.

| PARTS LIST |             |        |      |  |
|------------|-------------|--------|------|--|
| NO.        | PART DESC   | SKETCH | Q'TY |  |
| Α          | TABLE TOP   |        | 1    |  |
| В          | TABLE SHELF | 0      | 1    |  |
| С          | TABLE LEG   |        | 4    |  |

| HARDWARE LIST |                           |          |      |  |
|---------------|---------------------------|----------|------|--|
| NO.           | HARDWARE DESC             | SKETCH   | Q'TY |  |
| 1             | ALLEN BOLT (5/16"x 7/9")  | <b>©</b> | 16   |  |
| 2             | SPRING WASHER(5/16")      |          | 16   |  |
| 3             | FLAT WASHER (5/16"x 19mm) | 0        | 16   |  |
| 4             | ALLEN KEY(M5)             |          | 1    |  |