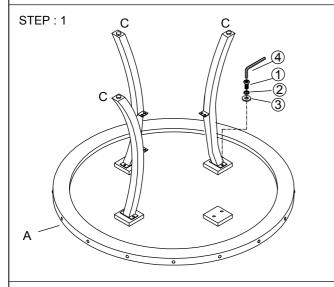

## Assembly Instruction CRISPIN ROUND DINNING/COUNTER/BAR TABLE D162-DT/D162-CT/D162-BT

Thank you for purchasing this quality product. Be sure to check all packing materials carefully for small parts, which may have come loose inside the carton during shipment. Identify and count all items and compare with the parts list and/or hardware list shown below.

| PARTS LIST |             |        |      |  |
|------------|-------------|--------|------|--|
| NO.        | PART DESC   | SKETCH | Q'TY |  |
| Α          | TABLE TOP   |        | 1    |  |
| В          | TABLE SHELF | 0      | 1    |  |
| С          | TABLE LEG   |        | 4    |  |

| HARDWARE LIST |                           |          |      |  |
|---------------|---------------------------|----------|------|--|
| NO.           | HARDWARE DESC             | SKETCH   | Q'TY |  |
| 1             | ALLEN BOLT (5/16"x 7/9")  | <b>©</b> | 16   |  |
| 2             | SPRING WASHER(5/16")      |          | 16   |  |
| 3             | FLAT WASHER (5/16"x 19mm) | 0        | 16   |  |
| 4             | ALLEN KEY(M5)             |          | 1    |  |