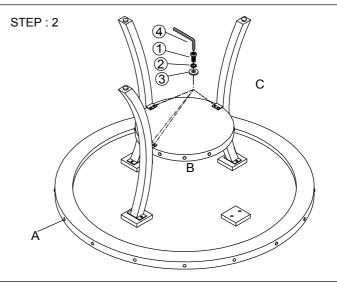

## Assembly Instruction CRISPIN ROUND DINNING/COUNTER/BAR TABLE D162-DT/D162-CT/D162-BT

Thank you for purchasing this quality product. Be sure to check all packing materials carefully for small parts, which may have come loose inside the carton during shipment. Identify and count all items and compare with the parts list and/or hardware list shown below.

| PARTS LIST |             |        |      |  |
|------------|-------------|--------|------|--|
| NO.        | PART DESC   | SKETCH | Q'TY |  |
| Α          | TABLE TOP   |        | 1    |  |
| В          | TABLE SHELF | 0      | 1    |  |
| С          | TABLE LEG   |        | 4    |  |

| HARDWARE LIST |                           |          |      |  |
|---------------|---------------------------|----------|------|--|
| NO.           | HARDWARE DESC             | SKETCH   | Q'TY |  |
| 1             | ALLEN BOLT (5/16"x 7/9")  | <b>©</b> | 16   |  |
| 2             | SPRING WASHER(5/16")      |          | 16   |  |
| 3             | FLAT WASHER (5/16"x 19mm) | 0        | 16   |  |
| 4             | ALLEN KEY(M5)             |          | 1    |  |