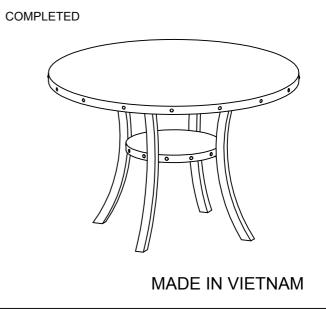

## Assembly Instruction CRISPIN ROUND DINNING/COUNTER/BAR TABLE D162-DT/D162-CT/D162-BT

Thank you for purchasing this quality product. Be sure to check all packing materials carefully for small parts, which may have come loose inside the carton during shipment. Identify and count all items and compare with the parts list and/or hardware list shown below.