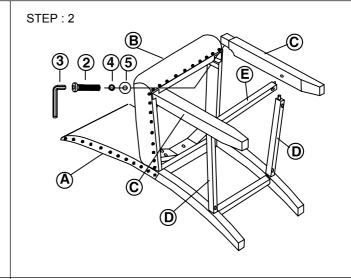

## Assembly Instruction for CRISPIN COUNTER CHAIR D162-CS

Thank you for purchasing this quality product. Be sure to check all packing materials carefully for small parts, which may have come loose inside the carton during shipment. Identify and count all items and compare with the parts list and/or hardware list shown

| HARDWARE LIST |                            |          |      |  |
|---------------|----------------------------|----------|------|--|
| NO.           | HARDWARE DESC              | SKETCH   | Q'TY |  |
| 1             | ALLEN BOLT (5/16"x 3-1/2") | <b>©</b> | 8    |  |
| 2             | ALLEN BOLT (5/16"x 2-1/4") | <b>©</b> | 10   |  |
| 3             | ALLEN KEY(M5)              |          | 2    |  |
| 4             | SPRING WASHER(5/16")       |          | 18   |  |
| 5             | FLAT WASHER (5/16"x 19mm)  | 0        | 18   |  |
| 6             | WOOD DOWEL(10 x 30MM)      |          | 4    |  |
| 7             | SCREW(8 x 1-3/4")          |          | 12   |  |