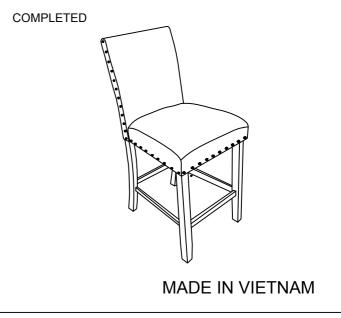

## Assembly Instruction for CRISPIN COUNTER CHAIR D162-CS

Thank you for purchasing this quality product. Be sure to check all packing materials carefully for small parts, which may have come loose inside the carton during shipment. Identify and count all items and compare with the parts list and/or hardware list shown