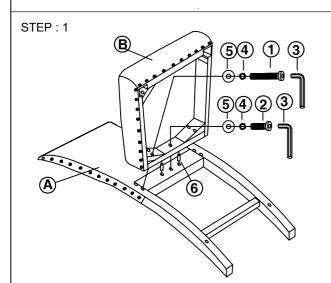

## Assembly Instruction for CRISPIN COUNTER CHAIR D162-CS

Thank you for purchasing this quality product. Be sure to check all packing materials carefully for small parts, which may have come loose inside the carton during shipment. Identify and count all items and compare with the parts list and/or hardware list shown

| HARDWARE LIST |                            |          |      |  |
|---------------|----------------------------|----------|------|--|
| NO.           | HARDWARE DESC              | SKETCH   | Q'TY |  |
| 1             | ALLEN BOLT (5/16"x 3-1/2") | <b>©</b> | 8    |  |
| 2             | ALLEN BOLT (5/16"x 2-1/4") | <b>©</b> | 10   |  |
| 3             | ALLEN KEY(M5)              |          | 2    |  |
| 4             | SPRING WASHER(5/16")       |          | 18   |  |
| 5             | FLAT WASHER (5/16"x 19mm)  | 0        | 18   |  |
| 6             | WOOD DOWEL(10 x 30MM)      |          | 4    |  |
| 7             | SCREW(8 x 1-3/4")          |          | 12   |  |