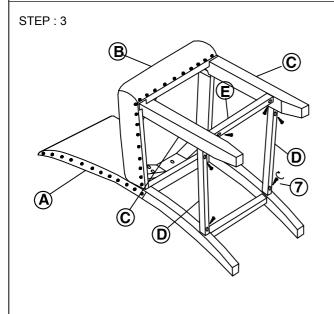

## Assembly Instruction for CRISPIN COUNTER CHAIR D162-CS

Thank you for purchasing this quality product. Be sure to check all packing materials carefully for small parts, which may have come loose inside the carton during shipment. Identify and count all items and compare with the parts list and/or hardware list shown

| HARDWARE LIST |                            |          |      |  |
|---------------|----------------------------|----------|------|--|
| NO.           | HARDWARE DESC              | SKETCH   | Q'TY |  |
| 1             | ALLEN BOLT (5/16"x 3-1/2") | <b>©</b> | 8    |  |
| 2             | ALLEN BOLT (5/16"x 2-1/4") | <b>©</b> | 10   |  |
| 3             | ALLEN KEY(M5)              |          | 2    |  |
| 4             | SPRING WASHER(5/16")       |          | 18   |  |
| 5             | FLAT WASHER (5/16"x 19mm)  | 0        | 18   |  |
| 6             | WOOD DOWEL(10 x 30MM)      |          | 4    |  |
| 7             | SCREW(8 x 1-3/4")          |          | 12   |  |