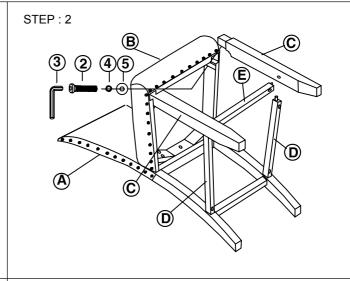

below.

| <del>DOIOTT:</del> |                 |                                                                                 |                                                                                 |  |
|--------------------|-----------------|---------------------------------------------------------------------------------|---------------------------------------------------------------------------------|--|
| PARTS LIST         |                 |                                                                                 |                                                                                 |  |
| О.                 | PART DESC       | SKETCH                                                                          | Q'TY                                                                            |  |
| Ą                  | CHAIR BACK      |                                                                                 | 2                                                                               |  |
| 3                  | SEAT CUSHION    |                                                                                 | 2                                                                               |  |
| $\sim$             | FRONT LEG       |                                                                                 | 4                                                                               |  |
| )                  | SIDE STRETCHER  |                                                                                 | 4                                                                               |  |
|                    | FRONT STRETCHER |                                                                                 | 2                                                                               |  |
|                    | O. A            | PARTS LIS O. PART DESC A CHAIR BACK B SEAT CUSHION C FRONT LEG D SIDE STRETCHER | PARTS LIST O. PART DESC SKETCH CHAIR BACK SEAT CUSHION FRONT LEG SIDE STRETCHER |  |

| HARDWARE LIST |                            |          |      |  |
|---------------|----------------------------|----------|------|--|
| NO.           | HARDWARE DESC              | SKETCH   | Q'TY |  |
| 1             | ALLEN BOLT (5/16"x 3-1/2") | <b>©</b> | 8    |  |
| 2             | ALLEN BOLT (5/16"x 2-1/4") | <b>©</b> | 10   |  |
| 3             | ALLEN KEY(M5)              |          | 2    |  |
| 4             | SPRING WASHER(5/16")       |          | 18   |  |
| 5             | FLAT WASHER (5/16"x 19mm)  | 0        | 18   |  |
| 6             | WOOD DOWEL(10 x 30MM)      |          | 4    |  |
| 7             | SCREW(8 x 1-3/4")          |          | 12   |  |