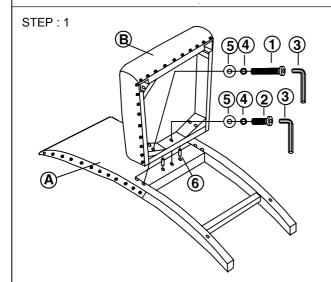

below.

| <del>DOIOTT:</del> |                 |                                                                                 |                                                                                 |  |
|--------------------|-----------------|---------------------------------------------------------------------------------|---------------------------------------------------------------------------------|--|
| PARTS LIST         |                 |                                                                                 |                                                                                 |  |
| О.                 | PART DESC       | SKETCH                                                                          | Q'TY                                                                            |  |
| Ą                  | CHAIR BACK      |                                                                                 | 2                                                                               |  |
| 3                  | SEAT CUSHION    |                                                                                 | 2                                                                               |  |
| $\sim$             | FRONT LEG       |                                                                                 | 4                                                                               |  |
| )                  | SIDE STRETCHER  |                                                                                 | 4                                                                               |  |
|                    | FRONT STRETCHER |                                                                                 | 2                                                                               |  |
|                    | O. A            | PARTS LIS O. PART DESC A CHAIR BACK B SEAT CUSHION C FRONT LEG D SIDE STRETCHER | PARTS LIST O. PART DESC SKETCH CHAIR BACK SEAT CUSHION FRONT LEG SIDE STRETCHER |  |

| HARDWARE LIST |                            |          |      |  |
|---------------|----------------------------|----------|------|--|
| NO.           | HARDWARE DESC              | SKETCH   | Q'TY |  |
| 1             | ALLEN BOLT (5/16"x 3-1/2") | <b>©</b> | 8    |  |
| 2             | ALLEN BOLT (5/16"x 2-1/4") | <b>©</b> | 10   |  |
| 3             | ALLEN KEY(M5)              |          | 2    |  |
| 4             | SPRING WASHER(5/16")       |          | 18   |  |
| 5             | FLAT WASHER (5/16"x 19mm)  | 0        | 18   |  |
| 6             | WOOD DOWEL(10 x 30MM)      |          | 4    |  |
| 7             | SCREW(8 x 1-3/4")          |          | 12   |  |