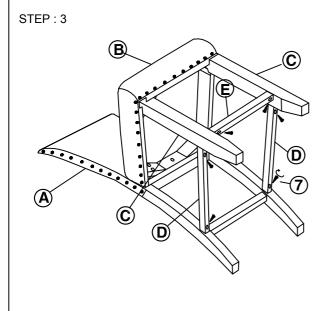

below.

| <del>DOIOTT:</del> |                 |                                                                                 |                                                                                 |  |
|--------------------|-----------------|---------------------------------------------------------------------------------|---------------------------------------------------------------------------------|--|
| PARTS LIST         |                 |                                                                                 |                                                                                 |  |
| О.                 | PART DESC       | SKETCH                                                                          | Q'TY                                                                            |  |
| Ą                  | CHAIR BACK      |                                                                                 | 2                                                                               |  |
| 3                  | SEAT CUSHION    |                                                                                 | 2                                                                               |  |
| $\sim$             | FRONT LEG       |                                                                                 | 4                                                                               |  |
| )                  | SIDE STRETCHER  |                                                                                 | 4                                                                               |  |
|                    | FRONT STRETCHER |                                                                                 | 2                                                                               |  |
|                    | O. A            | PARTS LIS O. PART DESC A CHAIR BACK B SEAT CUSHION C FRONT LEG D SIDE STRETCHER | PARTS LIST O. PART DESC SKETCH CHAIR BACK SEAT CUSHION FRONT LEG SIDE STRETCHER |  |

| HARDWARE LIST |                            |          |      |  |
|---------------|----------------------------|----------|------|--|
| NO.           | HARDWARE DESC              | SKETCH   | Q'TY |  |
| 1             | ALLEN BOLT (5/16"x 3-1/2") | <b>©</b> | 8    |  |
| 2             | ALLEN BOLT (5/16"x 2-1/4") | <b>©</b> | 10   |  |
| 3             | ALLEN KEY(M5)              |          | 2    |  |
| 4             | SPRING WASHER(5/16")       |          | 18   |  |
| 5             | FLAT WASHER (5/16"x 19mm)  | 0        | 18   |  |
| 6             | WOOD DOWEL(10 x 30MM)      |          | 4    |  |
| 7             | SCREW(8 x 1-3/4")          |          | 12   |  |