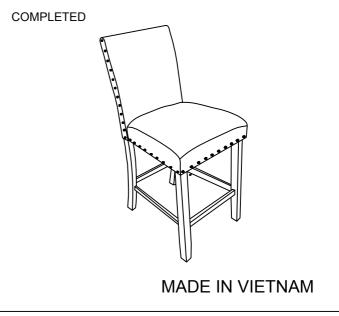

## Assembly Instruction for CRISPIN BAR CHAIR D162-BS

Thank you for purchasing this quality product. Be sure to check all packing materials carefully for small parts, which may have come loose inside the carton during shipment. Identify and count all items and compare with the parts list and/or hardware list shown