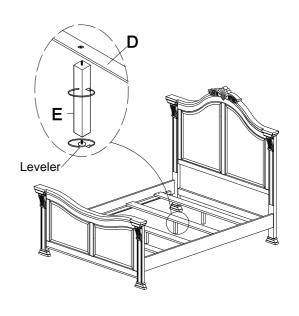

#### NO: COMPONENT **DRAWING** Q'TY Α Headboard 1PC В Footboard 1PC Side Rail C 2PCS 4PCS Slat D Support Legs 4PCS Ε

### STEP 2