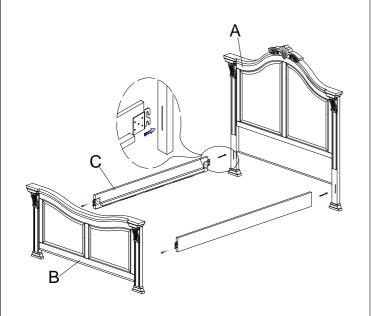

#### NO: COMPONENT **DRAWING** Q'TY Α Headboard 1PC В Footboard 1PC Side Rail C 2PCS 4PCS Slat D Support Legs 4PCS Ε

### STEP 1