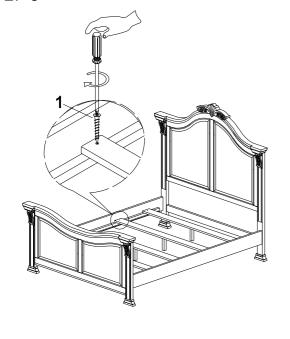

### HARDWARE LISTS

| N | O: | COMPONENT        | DRAWING     | Q'TY |
|---|----|------------------|-------------|------|
| 1 |    | Screw #8*1-1/4"L | <pre></pre> | 8PCS |

MADE IN VIETNAM

PAGE: 10F2

### STEP 3

MADE IN VIETNAM

PAGE: 2OF2