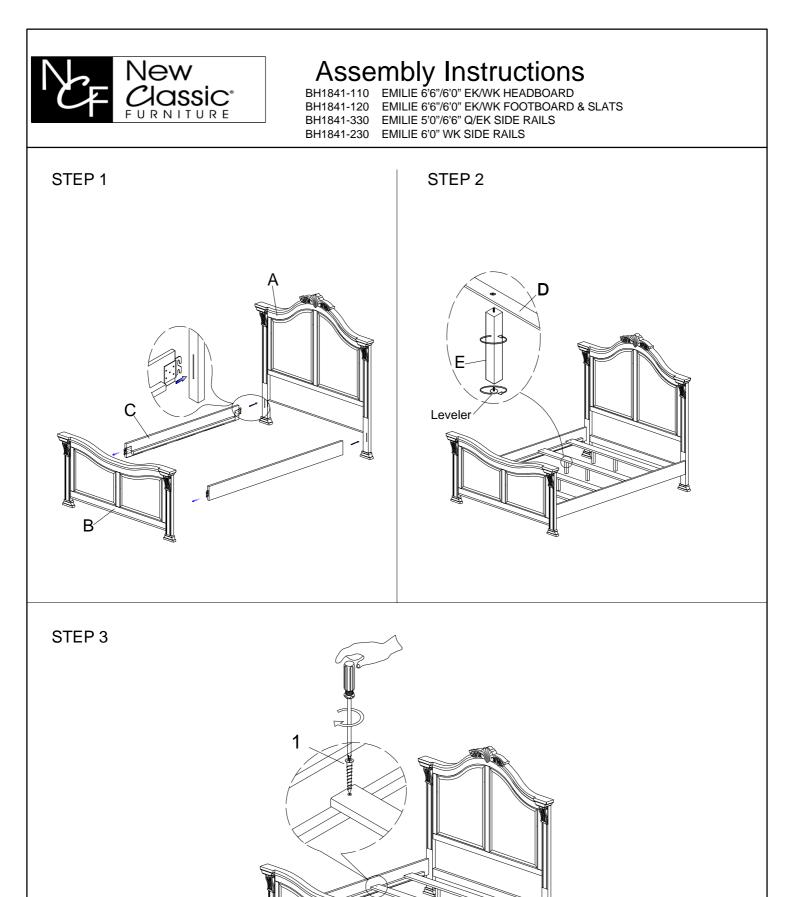

## Assembly Instructions BH1841-110 EMILIE 6'6"/6'0" EK/WK HEADBOARD

BH1841-110EMILIE 6'6"/6'0" EK/WK HEADBOARDBH1841-120EMILIE 6'6"/6'0" EK/WK FOOTBOARD & SLATSBH1841-330EMILIE 5'0"/6'6" Q/EK SIDE RAILSBH1841-230EMILIE 6'0" WK SIDE RAILS

## PART LISTS

| NO: | COMPONENT   | DRAWING | Q'TY |
|-----|-------------|---------|------|
| A   | Headboard   |         | 1PC  |
| В   | Footboard   |         | 1PC  |
| С   | Side Rail   |         | 2PCS |
| D   | Slats       |         | 4PCS |
| E   | Support Leg |         | 8PCS |

## HARDWARE LISTS

| NO: | COMPONENT        | DRAWING    | Q'TY |
|-----|------------------|------------|------|
| 1   | Screw #8*1-1/4"L | < <u>6</u> | 8PCS |

MADE IN VIETNAM

PAGE: 10F2

MADE IN VIETNAM

PAGE: 20F2