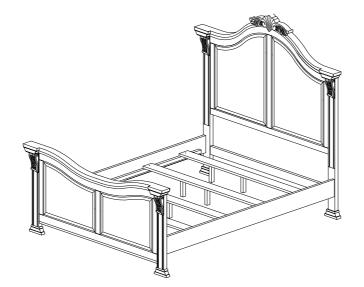

## PART LISTS

| NO: | COMPONENT   | DRAWING | Q'TY |
|-----|-------------|---------|------|
| A   | Headboard   |         | 1PC  |
| В   | Footboard   |         | 1PC  |
| С   | Side Rail   |         | 2PCS |
| D   | Slats       |         | 4PCS |
| E   | Support Leg |         | 8PCS |