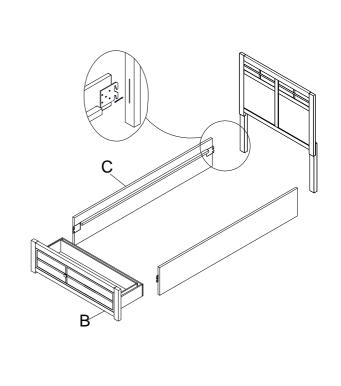

### STEP 2

#### NO: COMPONENT **DRAWING** Q'TY Α Headboard 1PC В Storage Footboard 1PC Side Rail C 2PCS D 1PC Right Post E Left Post 1PC Slats Roll F 1PC