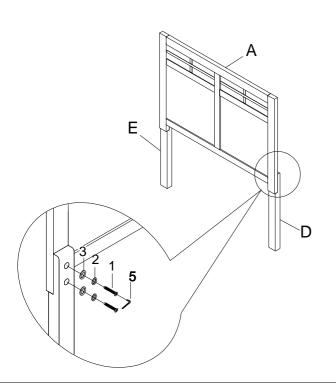

### STEP 1

#### NO: COMPONENT **DRAWING** Q'TY Α Headboard 1PC В Storage Footboard 1PC Side Rail C 2PCS D 1PC Right Post E Left Post 1PC Slats Roll F 1PC

### HARDWARE LISTS

| NO: | COMPONENT               | DRAWING                               | Q'TY  |
|-----|-------------------------|---------------------------------------|-------|
| 1   | Bolt Ø5/16"x40mmL       | (1)                                   | 4pcs  |
| 2   | Lock Washer Ø5/16"      | 0                                     | 4pcs  |
| 3   | Flat Washer Ø5/16"x19mm | 0                                     | 4pcs  |
| 4   | Screw: #8*32mm          | <mmu10< td=""><td>30pcs</td></mmu10<> | 30pcs |
| 5   | Allen Key 4mm           |                                       | 1рс   |