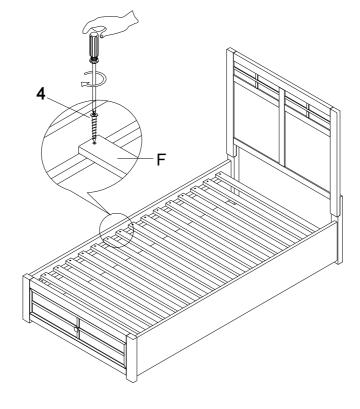

### STEP 3

MADE IN VIETNAM

PAGE: 2 of 2

#### NO: COMPONENT **DRAWING** Q'TY Α Headboard 1PC В Storage Footboard 1PC Side Rail C 2PCS D 1PC Right Post E Left Post 1PC Slats Roll F 1PC

### HARDWARE LISTS

| NO: | COMPONENT               | DRAWING                               | Q'TY  |
|-----|-------------------------|---------------------------------------|-------|
| 1   | Bolt Ø5/16"x40mmL       | (1)                                   | 4pcs  |
| 2   | Lock Washer Ø5/16"      | 0                                     | 4pcs  |
| 3   | Flat Washer Ø5/16"x19mm | 0                                     | 4pcs  |
| 4   | Screw: #8*32mm          | <mmu10< td=""><td>30pcs</td></mmu10<> | 30pcs |
| 5   | Allen Key 4mm           |                                       | 1рс   |