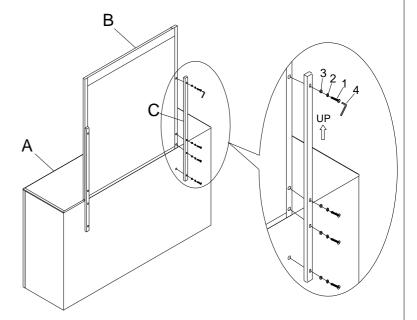

| NO: | COMPONENT      | DRAWING | Q'TY |  |
|-----|----------------|---------|------|--|
| А   | DRESSER        |         | 1PC  |  |
| В   | MIRROR         |         | 1PC  |  |
| С   | MIRROR SUPPORT | -       | 2PCS |  |

## PART LISTS

HARDWARE LISTS

| NO: | COMPONENT              | DRAWING | Q'TY |
|-----|------------------------|---------|------|
| 1   | Bolt Ø1/4"x1-1/2"L     |         | 8pcs |
| 2   | Lock Washer Ø1/4"      | Ô       | 8pcs |
| 3   | Flat Washer Ø1/4"x19mm | Ø       | 8pcs |
| 4   | Allen Key 4mm          |         | 1pc  |