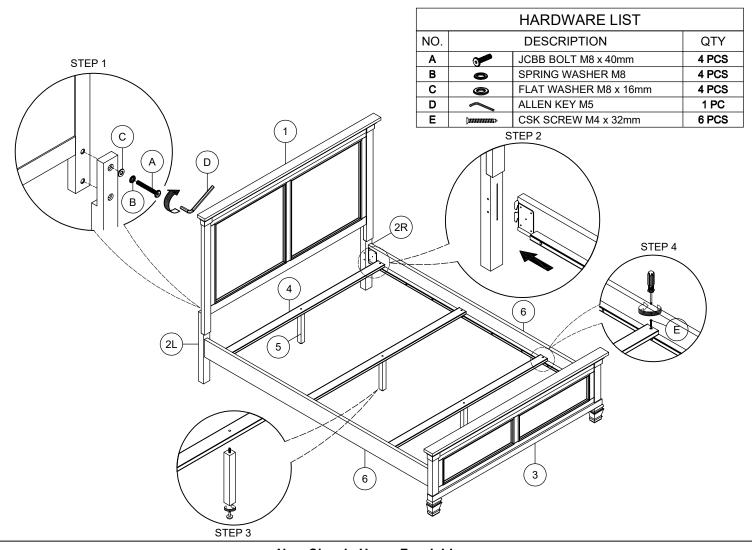

## **IMPORTANT NOTE:**

Place all wooden parts on a clean and smooth surface such as a rug or carpet to avoid the parts from being scratched. Check to be sure that you have all parts and hardware. Remove all wrapping materials, including staples & packing straps before you start to assemble. Do not tighten all screw/bolts untill all completly assembled. Keep all hardware parts out of reach of children.

## DO NOT TIGHTEN BOLTS/SCREWS UNTIL ALL COMPLETELY ASSEMBLED.