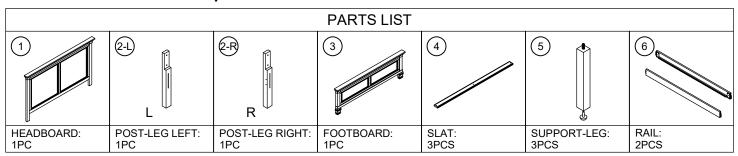

## ASSEMBLY INSTRUCTIONS TAMARACK BB044-415/535 FULL BED BB044-515/535 TWIN BED

Thank you for purchasing this quality product. Be sure to check all packing materials carefully for small parts, which may have come loose inside the carton during shipment. Identify and count all items and compare with the parts list and/or hardware list shown below.