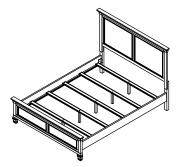

## ASSEMBLY INSTRUCTIONS TAMARACK BB044-315/335 QUEEN BED

Thank you for purchasing this quality product. Be sure to check all packing materials carefully for small parts, which may have come loose inside the carton during shipment. Identify and count all items and compare with the parts list and/or hardware list shown below.