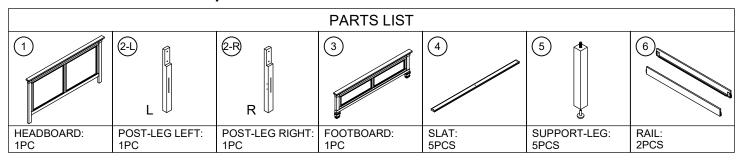

## ASSEMBLY INSTRUCTIONS TAMARACK BB044-315/335 QUEEN BED

Thank you for purchasing this quality product. Be sure to check all packing materials carefully for small parts, which may have come loose inside the carton during shipment. Identify and count all items and compare with the parts list and/or hardware list shown below.