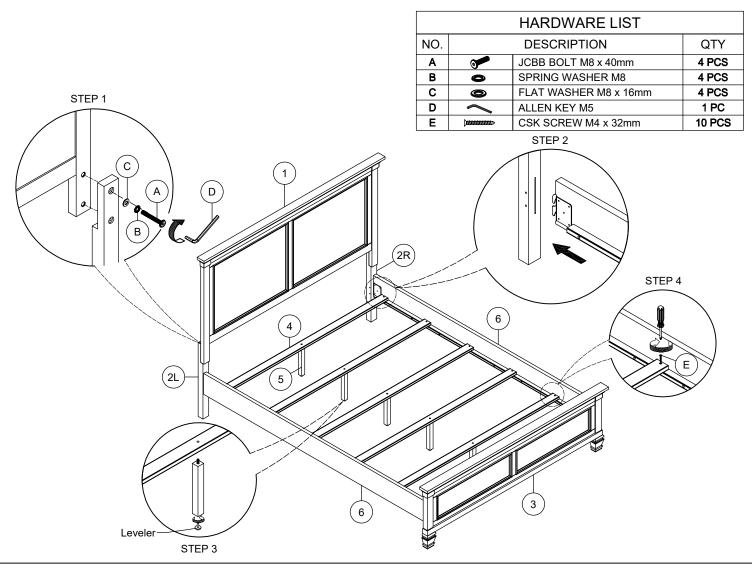

## **IMPORTANT NOTE:**

Place all wooden parts on a clean and smooth surface such as a rug or carpet to avoid the parts from being scratched. Check to be sure that you have all parts and hardware. Remove all wrapping materials, including staples & packing straps before you start to assemble. Do not tighten all screw/bolts untill all completly assembled. Keep all hardware parts out of reach of children.

## DO NOT TIGHTEN BOLTS/SCREWS UNTIL ALL COMPLETELY ASSEMBLED.