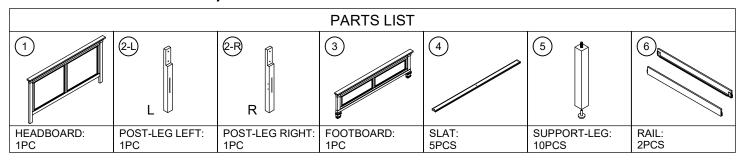

## ASSEMBLY INSTRUCTIONS TAMARACK BB044-115/335 KING BED

Thank you for purchasing this quality product. Be sure to check all packing materials carefully for small parts, which may have come loose inside the carton during shipment. Identify and count all items and compare with the parts list and/or hardware list shown below.