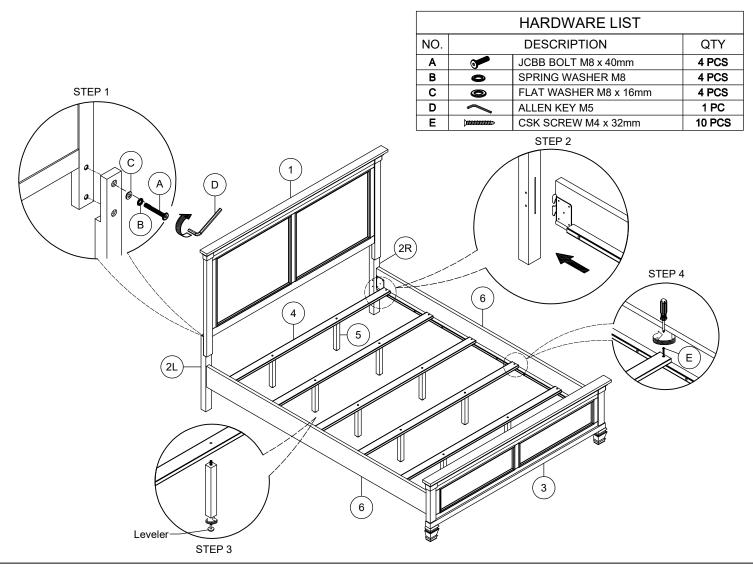

## **IMPORTANT NOTE:**

Place all wooden parts on a clean and smooth surface such as a rug or carpet to avoid the parts from being scratched. Check to be sure that you have all parts and hardware. Remove all wrapping materials, including staples & packing straps before you start to assemble. Do not tighten all screw/bolts untill all completly assembled. Keep all hardware parts out of reach of children.

## DO NOT TIGHTEN BOLTS/SCREWS UNTIL ALL COMPLETELY ASSEMBLED.