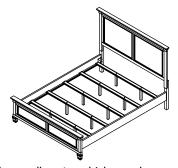

## ASSEMBLY INSTRUCTIONS TAMARACK BB044-115/335 KING BED

Thank you for purchasing this quality product. Be sure to check all packing materials carefully for small parts, which may have come loose inside the carton during shipment. Identify and count all items and compare with the parts list and/or hardware list shown below.