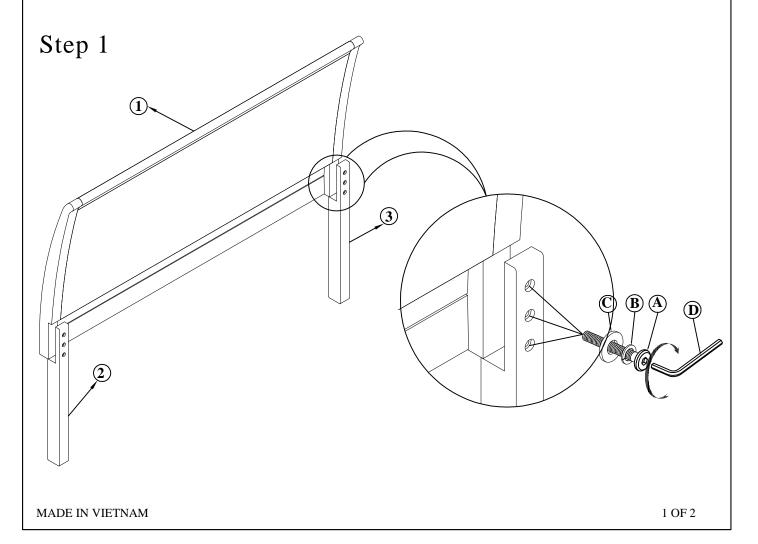

## **ASSEMBLY INSTRUCTIONS**

ITEM NO: B322-310 Stafford County 5/0 Q Headboard ITEM NO: B322-328 Stafford County 5/0 Q Storage FB & Slats ITEM NO: B322-330 Stafford County 5/0-6/6 Q/EK Side Rails

Thank you for purchasing this quality product. Be sure to check all packing material carefully for small parts, which may have come loose inside the carton during shipment. Identify and count all item and compare with the parts list and/or hardware list shown below.

| PARST LIST |                       |          |          |  |
|------------|-----------------------|----------|----------|--|
| NO.        | Desription            | Sketch   | Quantity |  |
| 1          | Headboard             |          | 1pc      |  |
| 2          | Right Headboard Leg   |          | 1pc      |  |
| 3          | Left Headboard Leg    |          | 1pc      |  |
| 4          | Footboard             | <b>F</b> | 1pc      |  |
| 5          | Side Rail             |          | 2pcs     |  |
| 6          | Long Slat Support Leg | e        | 5pcs     |  |
| 7          | Bed Roll Out Slats    |          | 1 set    |  |
|            |                       | <b>*</b> | 1        |  |

|     | HARDWARE               |                  |          |  |  |
|-----|------------------------|------------------|----------|--|--|
| NO. | Desription             | Sketch           | Quantity |  |  |
| A   | Ø5/16*2" Allen Bolt    |                  | брсѕ     |  |  |
| В   | Ø5/16 Lock Washer      | Ċ                | 6pcs     |  |  |
| C   | Ø5/16*19mm Flat Washer | 0                | 6pcs     |  |  |
| D   | 4mm Allen Key          |                  | 1pc      |  |  |
| E   | Ø4*30mm Screw          | Omm              | 26pcs    |  |  |
| F   | Ø5/16*89mm Allen Bolt  |                  | 8pcs     |  |  |
| G   | Ø5/16 Lock Washer      | 19D)             | 8pcs     |  |  |
| Η   | Ø5/16 Flat Washer      | Ø                | 8pcs     |  |  |
| J   | 12 mm Lock Washer      | $\tilde{\Sigma}$ | 1pc      |  |  |