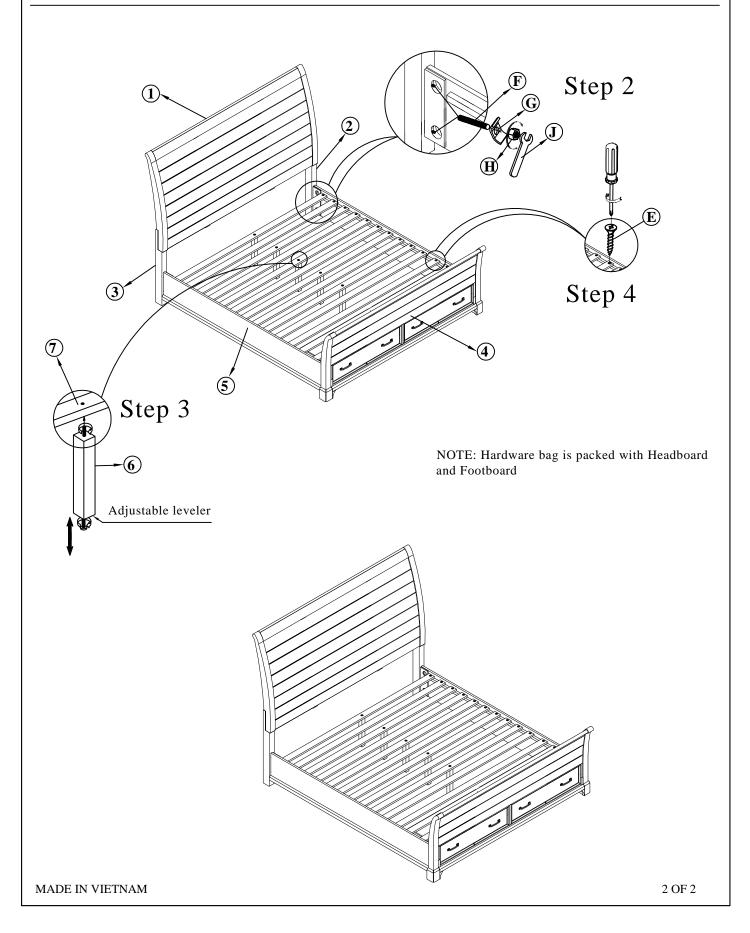

## **ASSEMBLY INSTRUCTIONS**

ITEM NO: B322-310 Stafford County 5/0 Q Headboard ITEM NO: B322-328 Stafford County 5/0 Q Storage FB & Slats ITEM NO: B322-330 Stafford County 5/0-6/6 Q/EK Side Rails

Thank you for purchasing this quality product. Be sure to check all packing material carefully for small parts, which may have come loose inside the carton during shipment. Identify and count all item and compare with the parts list and/or hardware list shown below.

| PARST LIST |                       |          |          |  |
|------------|-----------------------|----------|----------|--|
| NO.        | Desription            | Sketch   | Quantity |  |
| 1          | Headboard             |          | 1pc      |  |
| 2          | Right Headboard Leg   |          | 1pc      |  |
| 3          | Left Headboard Leg    |          | 1pc      |  |
| 4          | Footboard             | <b>F</b> | 1pc      |  |
| 5          | Side Rail             |          | 2pcs     |  |
| 6          | Long Slat Support Leg | e        | 5pcs     |  |
| 7          | Bed Roll Out Slats    |          | 1 set    |  |
|            |                       | <b>*</b> | 1        |  |

|     | HARDWARE               |                  |          |  |  |
|-----|------------------------|------------------|----------|--|--|
| NO. | Desription             | Sketch           | Quantity |  |  |
| A   | Ø5/16*2" Allen Bolt    |                  | брсѕ     |  |  |
| В   | Ø5/16 Lock Washer      | Ċ                | 6pcs     |  |  |
| C   | Ø5/16*19mm Flat Washer | 0                | 6pcs     |  |  |
| D   | 4mm Allen Key          |                  | 1pc      |  |  |
| E   | Ø4*30mm Screw          | Omm              | 26pcs    |  |  |
| F   | Ø5/16*89mm Allen Bolt  |                  | 8pcs     |  |  |
| G   | Ø5/16 Lock Washer      | 19D)             | 8pcs     |  |  |
| Η   | Ø5/16 Flat Washer      | Ø                | 8pcs     |  |  |
| J   | 12 mm Lock Washer      | $\tilde{\Sigma}$ | 1pc      |  |  |