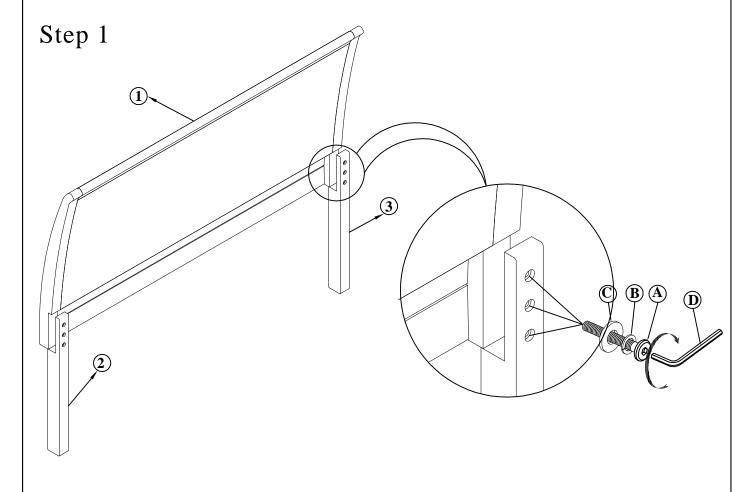

| PARST LIST |                       |                |          |
|------------|-----------------------|----------------|----------|
| NO.        | Desription            | Sketch         | Quantity |
| 1          | Headboard             |                | 1pc      |
| 2          | Right Headboard Leg   | <b>←</b>       | 1pc      |
| 3          | Left Headboard Leg    | <del></del>    | 1pc      |
| 4          | Footboard             |                | 1pc      |
| 5          | Side Rail             |                | 2pcs     |
| 6          | Long Slat Support Leg | <b>\bigsim</b> | 10pcs    |
| 7          | Bed Roll Out Slats    |                | 1set     |

| HARDWARE |                        |           |          |  |
|----------|------------------------|-----------|----------|--|
| NO.      | Desription             | Sketch    | Quantity |  |
| A        | Ø5/16*2" Allen Bolt    |           | 6pcs     |  |
| В        | Ø5/16 Lock Washer      | <b>3</b>  | 6pcs     |  |
| С        | Ø5/16*19mm Flat Washer | 9         | 6pcs     |  |
| D        | M4 Allen key           |           | 1pc      |  |
| Е        | Ø4*30mm Screw          | @mm>      | 26pcs    |  |
| F        | Ø5/16*89mm Allen Bolt  |           | 8pcs     |  |
| G        | Ø5/16 Lock Washer      | PE        | 8pcs     |  |
| Н        | Ø5/16 Flat Washer      | <b>\$</b> | 8pcs     |  |
| J        | 12 mm Lock Washer      | £         | 1pc      |  |