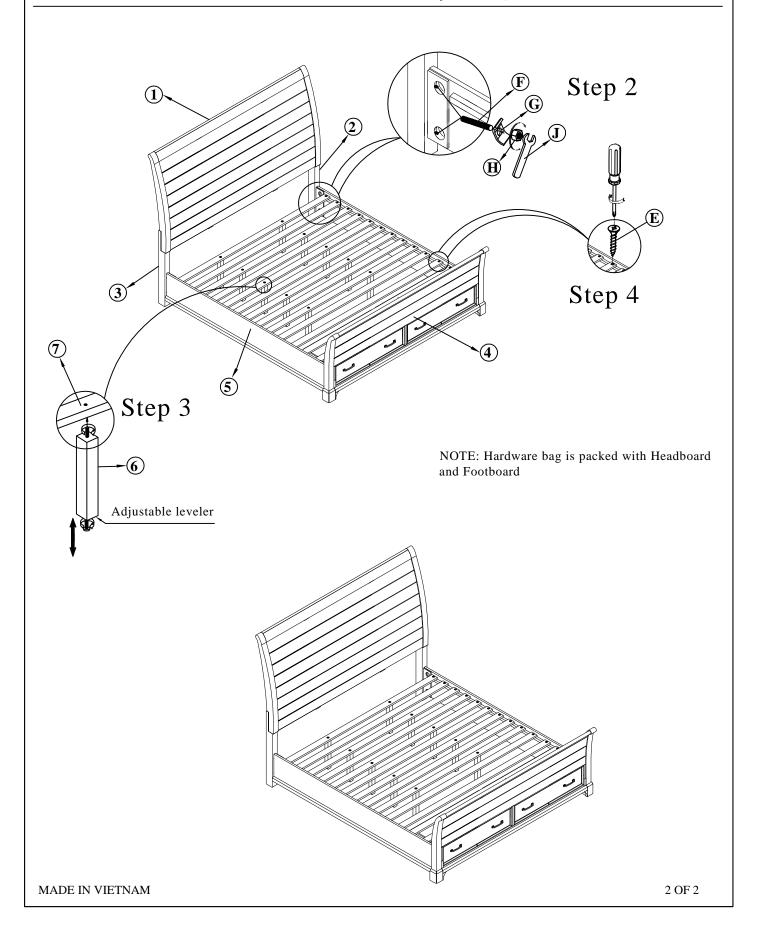

| PARST LIST |                       |                |          |
|------------|-----------------------|----------------|----------|
| NO.        | Desription            | Sketch         | Quantity |
| 1          | Headboard             |                | 1pc      |
| 2          | Right Headboard Leg   | <b>←</b>       | 1pc      |
| 3          | Left Headboard Leg    | <del></del>    | 1pc      |
| 4          | Footboard             |                | 1pc      |
| 5          | Side Rail             |                | 2pcs     |
| 6          | Long Slat Support Leg | <b>\bigsim</b> | 10pcs    |
| 7          | Bed Roll Out Slats    |                | 1set     |

| HARDWARE |                        |           |          |  |
|----------|------------------------|-----------|----------|--|
| NO.      | Desription             | Sketch    | Quantity |  |
| A        | Ø5/16*2" Allen Bolt    |           | 6pcs     |  |
| В        | Ø5/16 Lock Washer      | <b>3</b>  | 6pcs     |  |
| С        | Ø5/16*19mm Flat Washer | 9         | 6pcs     |  |
| D        | M4 Allen key           |           | 1pc      |  |
| Е        | Ø4*30mm Screw          | @mm>      | 26pcs    |  |
| F        | Ø5/16*89mm Allen Bolt  |           | 8pcs     |  |
| G        | Ø5/16 Lock Washer      | PE        | 8pcs     |  |
| Н        | Ø5/16 Flat Washer      | <b>\$</b> | 8pcs     |  |
| J        | 12 mm Lock Washer      | £         | 1pc      |  |