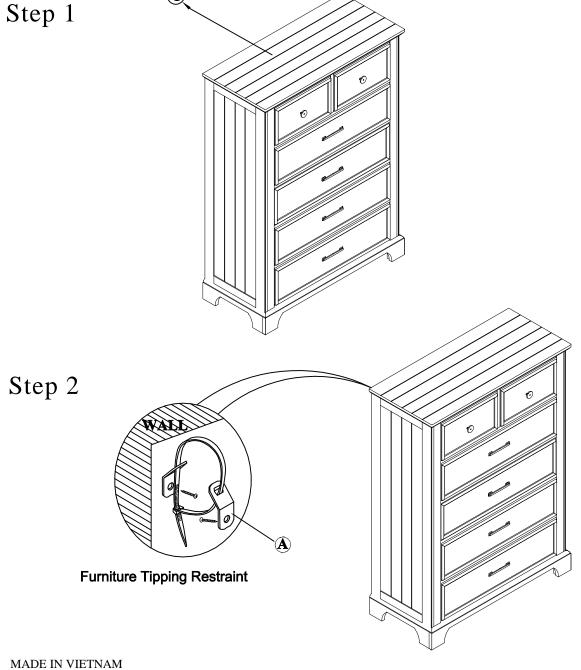

## **ASSEMBLY INSTRUCTIONS**

ITEM NO: B322-070 Stafford County Chest

Thank you for purchasing this quality product. Be sure to check all packing material carefully for small parts, which may have come loose inside the carton during shipment. Identify and count all item and compare with the parts list and/or hardware list shown below.

| HARDWARE |                   |        |          |  |
|----------|-------------------|--------|----------|--|
| NO.      | Desription        | Sketch | Quantity |  |
| A        | Tipping Restraint | 9      | 1set     |  |