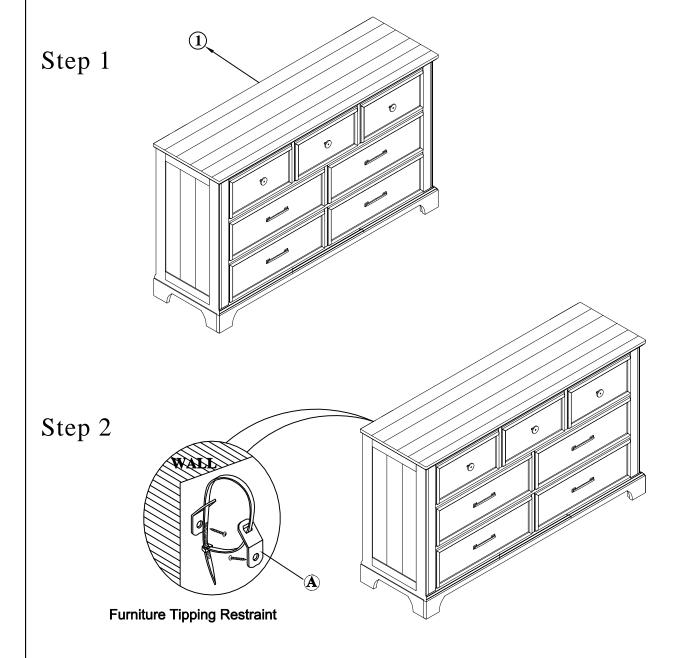

| PARST LIST |            |        |          |  |
|------------|------------|--------|----------|--|
| NO.        | Desription | Sketch | Quantity |  |
| 1          | Dresser    |        | 1pc      |  |

| HARDWARE |                   |        |          |  |
|----------|-------------------|--------|----------|--|
| NO.      | Desription        | Sketch | Quantity |  |
| A        | Tipping Restraint | 9      | 1set     |  |