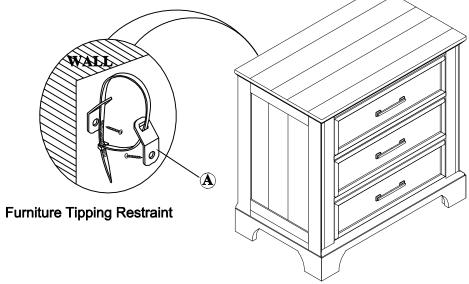

| HARDWARE |                   |        |          |  |
|----------|-------------------|--------|----------|--|
| NO.      | Desription        | Sketch | Quantity |  |
| A        | Tipping Restraint | 9      | 1set     |  |

Step 2

MADE IN VIETNAM 1 OF 1