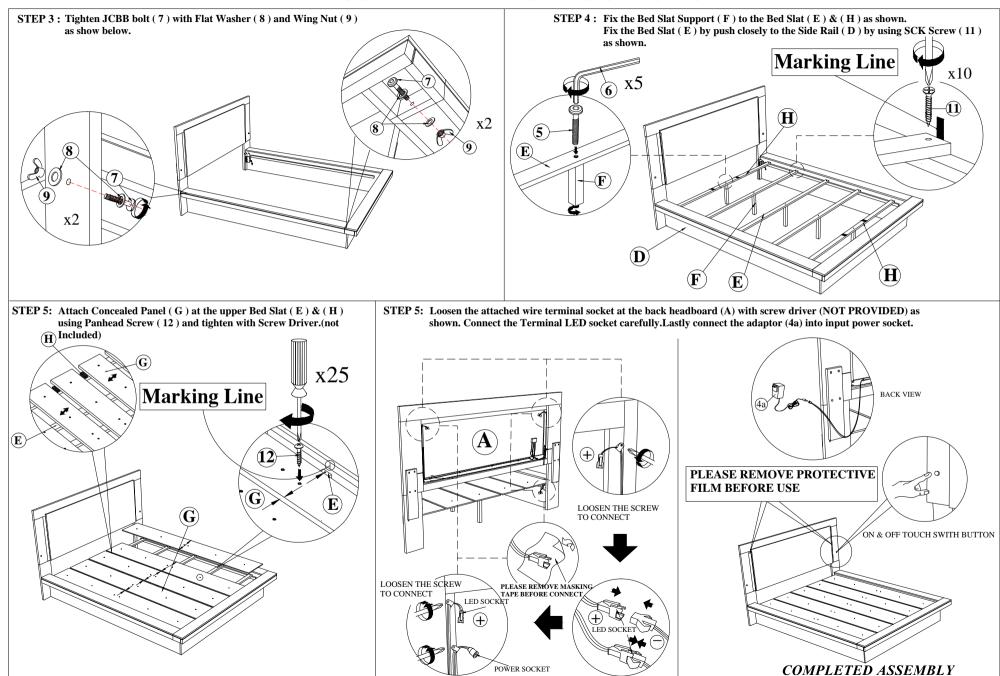

(Box 3)
HARDWARE LIST

| HAKD | WAKE LIST                           |           |
|------|-------------------------------------|-----------|
| No   | ITEM                                | Qty       |
| 5    | JCBC M6 x 50mm                      | 5 pcs     |
| 6    | ALLEN KEY m4x65mm Blk               | 1 pc      |
| 7    | JCBB Bolt M8 x 70mm                 | 4 pcs     |
| 8    | Flat Washer 5/16"ID x<br>22mmOD Blk | 8 pcs     |
| 9    | Wing- Nut M8                        | 4 pcs     |
| 10   | ALLEN KEY m5x65mm Blk               | 1 pc      |
| 11   | CSK M4 x 32mm                       | 10<br>pcs |
| 12   | Pan Head Screw M3.5 x 20MM          | 25<br>pcs |