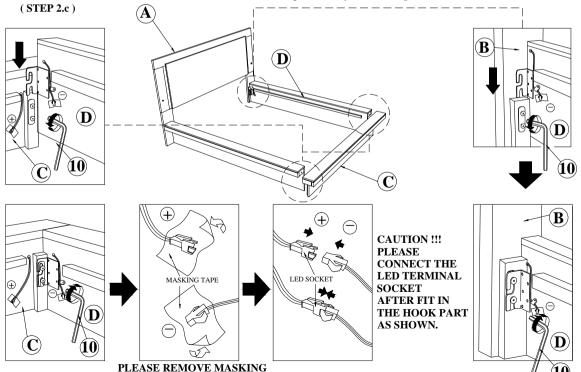

STEP 1: Attach Head Board Leg (B) to Head Board (A) as shown using JCBC BOLT (1) with Spring Washer (2), Flat washer (3) and securing with ALLEN KEY (4).

STEP 2: Loosen the JCBB Bolt from Headboard (A) and Footboard (C) using ALLEN KEY (10). Attach the Side Rail (D) to Headboard (A) and Footboard (C) by pushing the bracket down to fit it. Tighten the JCBB Bolt with ALLEN KEY (10). Connect the LED terminal socket which is place on left & right of side rail (D) and Footboard (C) as shown. CAUTION: Do not connect the LED terminal socket that place nearby heaboard leg on this STEP.

TAPE BEFORE CONNECT