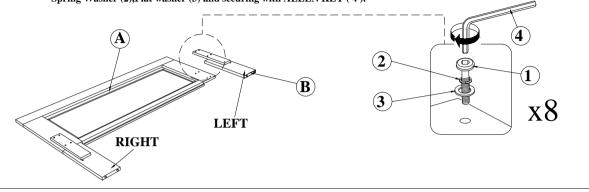

STEP 1: Attach Head Board Leg (B) to Head Board (A) as shown using JCBC BOLT (1) with Spring Washer (2), Flat washer (3) and securing with ALLEN KEY (4).

STEP 2: Loosen the JCBB Bolt from Headboard (A) and Footboard (C) using ALLEN KEY (10). Attach the Side Rail (D) to Headboard (A) and Footboard (C) by pushing the bracket down to fit it. Tighten the JCBB Bolt with ALLEN KEY (10). Connect the LED terminal socket which is place on left & right of side rail (D) and Footboard (C) as shown. CAUTION: Do not connect the LED terminal socket that place nearby heaboard leg on this STEP.