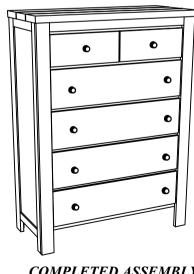

rials carefully for small parts, which may have come loose inside the carton during shipment. Identify and count all items and compare with the parts list and / or hardware list as shown below.

## MODEL: B1334-070 **CHEST**

(B1334-070) BOX OF CHEST

| NO | ITEM  | QTY  |
|----|-------|------|
| A  | CHEST | 1 PC |

(B1334-070) HARDWARE LIST

| NO | ITEM                                 | QTY       |
|----|--------------------------------------|-----------|
| 1  | Truss Head Machine Screw m4x40mm Blk | 10<br>PCS |
| 2  | HANDLE                               | 10<br>PCS |

STEP 1: Remove HANDLE (2) using a Philips head screw driver as shown in illustration STEP - A. Re-install the HANDLE (1) & (2) as per diagram STEP - B. Repeat STEP - A STEP - B until HANDLE (2) are attached correctly.





**COMPLETED ASSEMBLY**