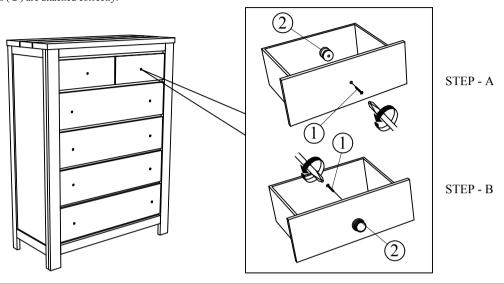

STEP 1: Remove HANDLE (2) using a Philips head screw driver as shown in illustration STEP - A. Re-install the HANDLE (1) & (2) as per diagram STEP - B. Repeat STEP - A STEP - B until HANDLE (2) are attached correctly.