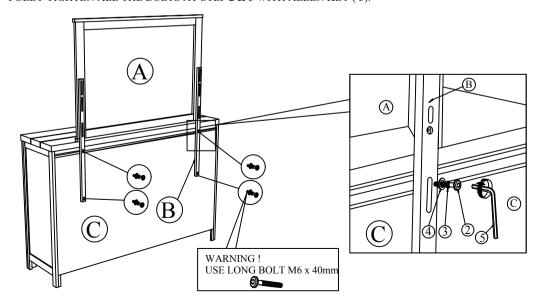

STEP 1: Draw out mirror support (B) from the carton box.

STEP 2: Align & fasten mirror support (B) to the back of mirror (A) using short JCBC bolt(1), spring washer (3) & flat washer (4). DO NOT FULLY TIGHTEN AT THIS STEP.

Note: Make sure error, making of the mirror support (P) is aligned up.

Note : Make sure arrow marking of the mirror support (B) is aligned up.

ARROW MARKING - UP

STEP 3:

Place mirror (A) on top of dresser (C). Align & fasten mirror support (B) to the back of dresser (C) using long JCBC bolt (2), spring washer (3) & flat washer (4) THEN FULLY TIGHTEN ALL THE BOLTS AT STEP 2 & 3 WITH ALLEN KEY (5).