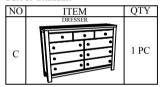

(B1334-60) BOX OF MIRROR

(B1334-50) BOX OF DRESSER

(B1334-60)

| JCBC BOLT M6 x 40MM BLK 4 PCS SPRING WASHER 1/4" 3 SPRING WASHER 1/4" ID x 19mmOD BLK 4 PCS ALLEN KEY m4 x 65mm BLK 5 1 PC                                                               | 11.01 | NI A DE LIGE               |       |
|------------------------------------------------------------------------------------------------------------------------------------------------------------------------------------------|-------|----------------------------|-------|
| JCBC BOLT M6 x 35MM BLK 4 PCS  JCBC BOLT M6 x 40MM BLK 4 PCS  JCBC BOLT M6 x 40MM 4 PCS  SPRING WASHER 1/4" 8 PCS  FLAT WASHER 1/4" ID x 19mmOD BLK 8 PCS  ALLEN KEY m4 x 65mm BLK 1 PCS |       |                            | QTY   |
| 2 BLK 4 PCS  SPRING WASHER 1/4" 8 PCS  FLAT WASHER 1/4" 1D x 19mmOD BLK 8 PCS  ALLEN KEY m4 x 65mm BLK 1 PC                                                                              |       | JCBC BOLT M6 x 35MM<br>BLK | 4 PCS |
| 3 RBW 8 PCS  FLAT WASHER 1/4" ID x 19mmOD BLK 8 PCS  ALLEN KEY m4 x 65mm BLK 5 PCS                                                                                                       | 2     | BLK                        | 4 PCS |
| 4 19mmOD BLK 8 PCS  ALLEN KEY m4 x 65mm BLK 1 PC                                                                                                                                         | 3     |                            | 8 PCS |
| 5 BLK 1 PC                                                                                                                                                                               | 4     | 19mmOD BLK                 | 8 PCS |
|                                                                                                                                                                                          | 5     |                            | 1 PC  |