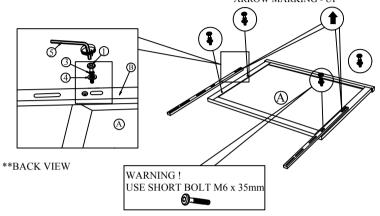

Note: Make sure error, making of the mirror support (P) is aligned up.

Note : Make sure arrow marking of the mirror support (B) is aligned up.

ARROW MARKING - UP

STEP 3:

Place mirror (A) on top of dresser (C). Align & fasten mirror support (B) to the back of dresser (C) using long JCBC bolt (2), spring washer (3) & flat washer (4) THEN FULLY TIGHTEN ALL THE BOLTS AT STEP 2 & 3 WITH ALLEN KEY (5).