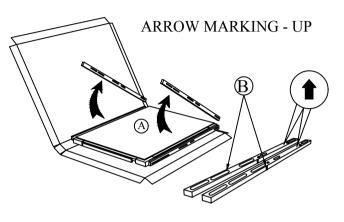

STEP 1: Draw out mirror support (B) from the carton box.

STEP 2: Align & fasten mirror support (B) to the back of mirror (A) using short JCBC bolt(1), spring washer (3) & flat washer (4). DO NOT FULLY TIGHTEN AT THIS STEP.

Note: Make sure error, making of the mirror support (P) is aligned up.

Note : Make sure arrow marking of the mirror support (B) is aligned up.

ARROW MARKING - UP

STEP 3:

Place mirror (A) on top of dresser (C). Align & fasten mirror support (B) to the back of dresser (C) using long JCBC bolt (2), spring washer (3) & flat washer (4) THEN FULLY TIGHTEN ALL THE BOLTS AT STEP 2 & 3 WITH ALLEN KEY (5).