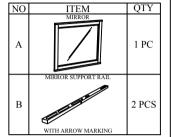

(B1334-60) BOX OF MIRROR

(B1334-50) BOX OF DRESSER

(B1334-60)

| JCBC BOLT M6 x 40MM BLK 4 PCS SPRING WASHER 1/4" 3 SPRING WASHER 1/4" ID x 19mmOD BLK 4 PCS ALLEN KEY m4 x 65mm BLK 5 1 PC                                                               | 11.01 | NI A DE LIGE               |       |
|------------------------------------------------------------------------------------------------------------------------------------------------------------------------------------------|-------|----------------------------|-------|
| JCBC BOLT M6 x 35MM BLK 4 PCS  JCBC BOLT M6 x 40MM BLK 4 PCS  JCBC BOLT M6 x 40MM 4 PCS  SPRING WASHER 1/4" 8 PCS  FLAT WASHER 1/4" ID x 19mmOD BLK 8 PCS  ALLEN KEY m4 x 65mm BLK 1 PCS |       |                            | QTY   |
| 2 BLK 4 PCS  SPRING WASHER 1/4" 8 PCS  FLAT WASHER 1/4" 1D x 19mmOD BLK 8 PCS  ALLEN KEY m4 x 65mm BLK 1 PC                                                                              |       | JCBC BOLT M6 x 35MM<br>BLK | 4 PCS |
| 3 RBW 8 PCS  FLAT WASHER 1/4" ID x 19mmOD BLK 8 PCS  ALLEN KEY m4 x 65mm BLK 5 PCS                                                                                                       | 2     | BLK                        | 4 PCS |
| 4 19mmOD BLK 8 PCS  ALLEN KEY m4 x 65mm BLK 1 PC                                                                                                                                         | 3     |                            | 8 PCS |
| 5 BLK 1 PC                                                                                                                                                                               | 4     | 19mmOD BLK                 | 8 PCS |
|                                                                                                                                                                                          | 5     |                            | 1 PC  |