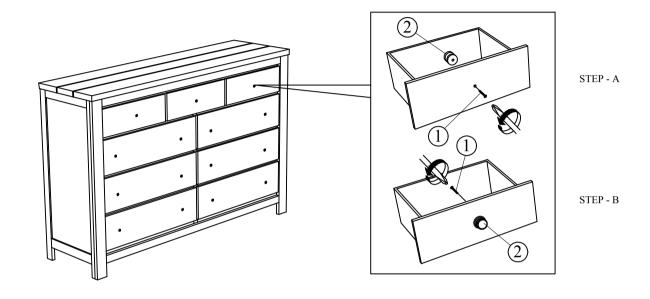

STEP 1: Remove HANDLE (2) using a Philips head screw driver as shown in illustration STEP - A. Re-install the HANDLE (1) & (2) as per diagram STEP - B. Repeat STEP - A STEP - B until HANDLE (2) are attached correctly.