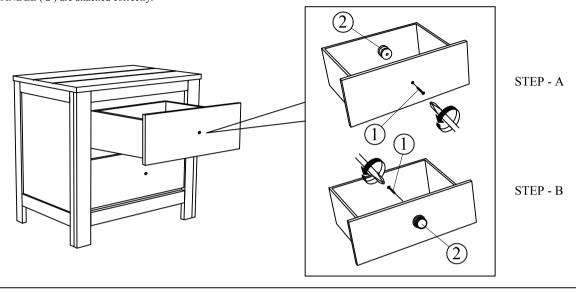

STEP 1: Remove HANDLE (2) using a Philips head screw driver as shown in illustration STEP - A. Re-install the HANDLE (2) as per diagram STEP - B. Repeat STEP - A STEP - B until HANDLE (2) are attached correctly.